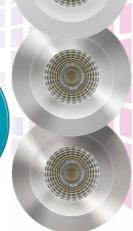

## 6W Fire-Rated LED Downlight

IP65 3000K Warm White or 4000K Cool White

3x Finishes, with white fixed base and magnetic quick change chrome and brushed steel bezels

Dimmable - DuoDim™ Technology compatible with both leading and trailing edge dimmers\*

IP65 rated, suitable for use in bathroom zones 1-2

Supplied with easy-fit connector

→ 40° Beam angle

Long life 35,000 hours maintenance free operation

Constructed from die-cast aluminium

Fire Rated

IP65 Rated
Suitable for indoor and
outdoor wet environments