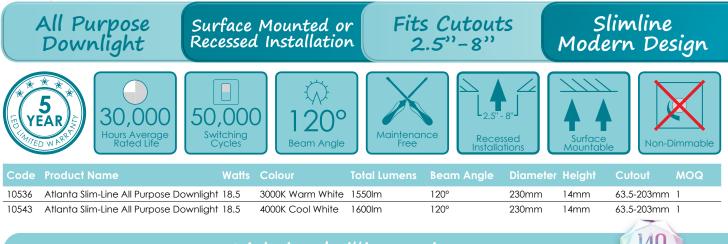

## 18.5W Atlanta LED Slimline Downlight

Recessed Installations: Adjustable Bracket to Fit Existing 2.5" to 8" Cutouts

Surface Mounted

Installation

30,000 hour life, 50,000 Switching Cycles

Includes 25cm cable pre-wired to input

Surface mounted or Recessed Installation Ø 63.5-203mm (2.5" - 8") diameter Cutout

Constructed from corrosion resistant thermal plastic with a corrosion resistant PS diffuser

3000K warm white or 4000K cool white colour options