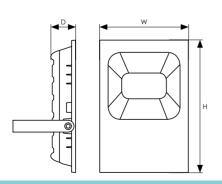

| Product<br>Code | Watts<br>(W) | Volts<br>(V) | Colour<br>Temp<br>(K) | Useful<br>Lumens<br>(lm) | Total<br>Lumens (Im) | Beam<br>Angle | Dimensions (mm) |     |    | Weight<br>(kg) | Order<br>Qty |
|-----------------|--------------|--------------|-----------------------|--------------------------|----------------------|---------------|-----------------|-----|----|----------------|--------------|
|                 |              |              |                       |                          |                      |               | W               | Н   | D  |                |              |
| Single Carton   |              |              |                       |                          |                      |               |                 |     |    |                |              |
| 12103           | 100          | 240          | 4000                  | 8,400                    | 9,900                | 110°          | 257             | 340 | 59 | 3.4            | 1            |
| 12110           | 150          | 240          | 4000                  | 13,200                   | 15,600               | 110°          | 280             | 374 | 63 | 4.1            | 1            |
| 12127           | 200          | 240          | 4000                  | 17,100                   | 20,200               | 110°          | 299             | 414 | 69 | 5              | 1            |