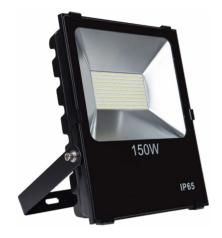

## Atlas 3 LED Commercial Floodlights

Mains operated IP65 Commercial LED Floodlights, ideal for illuminating large areas such as company car parks, industrial grounds or up-lighting buildings.

- Die-cast aluminium with tempered glass lens IK04 Rating
- Black powder coating
- IP65 rated for indoor or outdoor use
- 4000K colour temperature
- Adjustable bracket to 180°
- 110° Beam Angle
- Fitted with 1m TRS cable
- Instant full light