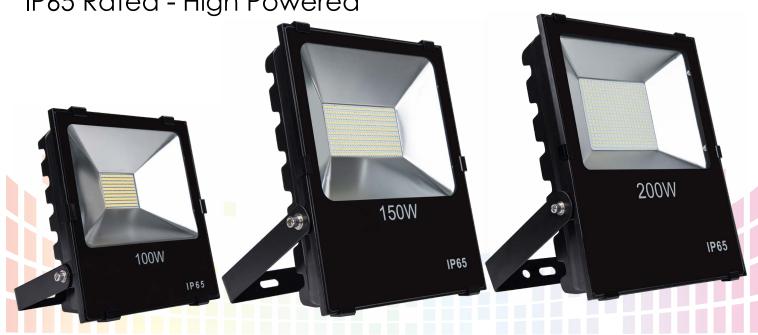

LED Atlas Commercial Floodlight IP65 Rated - High Powered

- Fitted with 1 metre TRS cable
- IP65 rated die-cast aluminium construction IK04 impact rating

IP65 Rated
For Outdoor Use

**IK06** Impact rating 180° Adjustable Bracket

Long-Life 50,000 Hrs

| Code  | Product Name                    | Watts | Voltage | Colour           | Lumen   | Width | Depth | Height | Weight | MOQ |
|-------|---------------------------------|-------|---------|------------------|---------|-------|-------|--------|--------|-----|
| 12103 | Atlas LED Commercial Floodlight | 100W  | 240V    | 4000K Cool White | 9000lm  | 257mm | 59mm  | 340mm  | 3.4kg  | 1   |
| 12110 | Atlas LED Commercial Floodlight | 150W  | 240V    | 4000K Cool White | 13000lm | 280mm | 63mm  | 374mm  | 4.1kg  | 1   |
| 12127 | Atlas LED Commercial Floodlight | 200W  | 240V    | 4000K Cool White | 18000lm | 299mm | 69mm  | 414mm  | 5kg    | 1   |