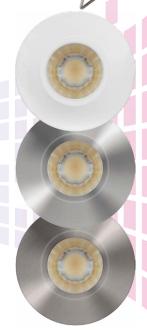

- Includes 3x magnetic quick change bezel White, Chrome and Brushed Steel
- Supplied with tooless loop-in/loop-out quick connector
- Dimmable DuoDim™ Technology compatible with both leading and trailing edge dimmers\*
- IP65 rated, suitable for use in bathroom zones 1-2
- 720lm Useful lumens, 830lm total lumens
- Long life 50,000 hours maintenance free operation
- Constructed from die-cast aluminium