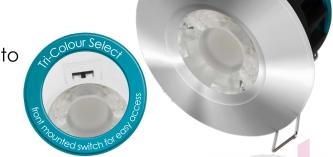

**10W** All-in-One Fire-Rated LED Downlight IP65 Tri-colour select

30, 60 & 90 minute fire rated - Fully compliant and certified to BS476 Parts 21 and 22

Tri-colour selection-switch under bezel to quickly set to either 3000K warm white, 4000K cool white or 6000K daylight colour temperature

**Dimmable**DuoDim™ Technology

Fire Rated
30/60/90 minutes

IP65 Rated
Suitable for indoor and outdoor wet environments

Tri-Colour Selection Switch

Code Product Name Watts Colour Useful Lumens Total Lumens Diameter Height Price