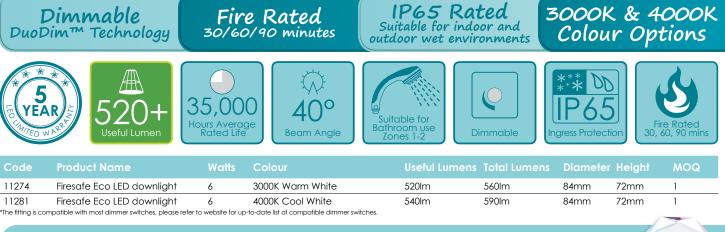

## **6W** Fire-Rated LED Downlight IP65 3000K Warm White or 4000K Cool White

30, 60 & 90 minute fire rated - Fully compliant and certified to BS476 Parts 21 and 22

- 3000K warm white or 4000K cool white colour options
  - <sup>-</sup> 3x Finishes, with white fixed base and magnetic quick change chrome and brushed steel bezels
  - Dimmable DuoDim™ Technology compatible with both leading and trailing edge dimmers\*
  - IP65 rated, suitable for use in bathroom zones 1-2
  - Supplied with easy-fit connector
- <mark>40° Beam angle</mark>
- Long life 35,000 hours maintenance free operation
- operation Constructed from die-cast aluminium