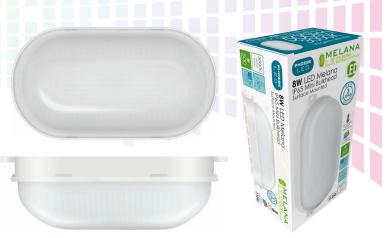

Melana LED Mini Bulkhead

Mains operated energy efficient integrated LED mini bulkhead.

- Suitable for wall or ceiling mounting, indoors or outdoors
- Fully IP65 rated suitable for outdoor use
- Long life 15,000 hours maintenance free operation
- 130° beam angle
- 3000K warm white colour temperature
- Colour rendering index Ra≥80
- White finish with opal diffuser
- Constructed from tough
- Instant full light
- Not suitable for dimming

Constructed from Tough Polycarbonate Ideal for use In Patios and Gardens IP65 Rated
Suitable for use
Outdoors

Ideal lighting source for sheds and outbuildings

Code Product Name Colour Watts Total Lumens Angle Height Width Depth Price

11243 Melana Mini IP65 LED bulkhead 3000K Warm White 810.5W 500lm 130° 210mm 105mm 69mm