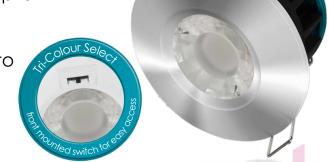

**10W** All-in-One Fire-Rated LED Downlight IP65 Tri-colour select

30, 60 & 90 minute fire rated - Fully compliant and certified to BS476 Parts 21 and 22

Tri-colour selection-switch under bezel to quickly set to either 3000K warm white, 4000K cool white or 6000K daylight colour temperature

Includes 3x magnetic quick change bezel - White, Chrome and Brushed Steel

Supplied with tooless loop-in/loop-out quick connector

Dimmable - DuoDim™ Technology compatible with both leading and trailing edge dimmers\*

IP65 Rated

Suitable for indoor and outdoor wet environments

Tri-Colour Selection Switch

Code Product Name Watts Colour Useful Lumens Total Lumens Diameter Height Price

11175 Firesafe 2 LED downlight 10 3000K/4000K/6000K 720lm 830lm 82mm 60mm