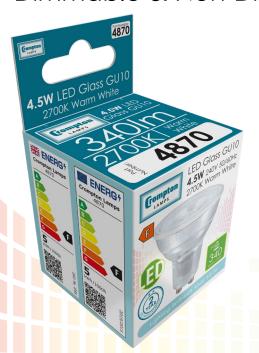

## LED GU10 Glass SMD

Dimmable & Non-Dimmable

IP20 rated for indoor use

Dimmable of non-dimmable options

2700K warm white or 4000K cool white colour

| Code                                                                                                                         | Product Name       | Watts | Colour           | Useful Lumens | Total Lumens | Beam Angle | Diameter | Height | MOQ |
|------------------------------------------------------------------------------------------------------------------------------|--------------------|-------|------------------|---------------|--------------|------------|----------|--------|-----|
| Dimmable* - Single Carton                                                                                                    |                    |       |                  |               |              |            |          |        |     |
| 6102                                                                                                                         | LED GU10 Glass SMD | 4     | 2700K Warm White | 330lm         | 360lm        | 35°        | 50mm     | 56mm   | 10  |
| 6119                                                                                                                         | LED GU10 Glass SMD | 4     | 4000K Cool White | 390lm         | 420lm        | 35°        | 50mm     | 56mm   | 10  |
| Non-Dimmable - Single Carton                                                                                                 |                    |       |                  |               |              |            |          |        |     |
| 4870                                                                                                                         | LED GU10 Glass SMD | 4.5   | 2700K Warm White | 340lm         | 380lm        | 35°        | 50mm     | 53mm   | 10  |
| 4887                                                                                                                         | LED GU10 Glass SMD | 4.5   | 4000K Cool White | 360lm         | 400lm        | 35°        | 50mm     | 53mm   | 10  |
| The lamp is compatible with most dimmer switches, please refer to website for up-to-date list of compatible dimmer switches. |                    |       |                  |               |              |            |          |        |     |