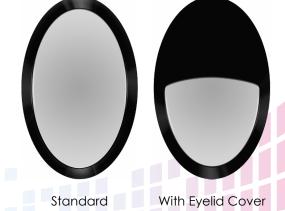

## Melana LED Oval Bulkhead

Mains operated energy efficient integrated LED oval bulkhead available as standard or with eyelid cover.

- Fully IP66 rated suitable for outdoor use
- High impact IK10 rating, constructed from tough polycarbonate
- Long life 30,000 hours maintenance
  free operation
- <mark>100° beam angle</mark>
- 4000K cool white colour temperature
- Colour rendering index Ra≥80
- Black finish with opal diffuser
- Built-in safety isolating control gear with short circuit protection
- Insta<mark>nt</mark> full light
- Not suitable for dimming