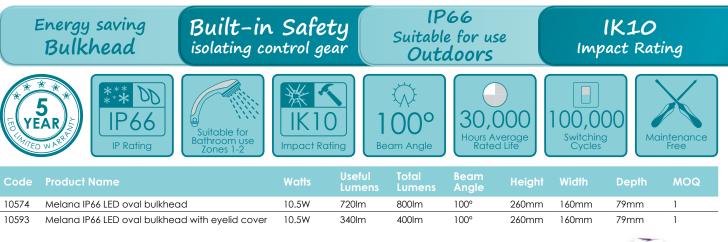

## Melana LED Oval Bulkhead

Mains operated energy efficient integrated LED oval bulkhead available as standard or with eyelid cover.

- Fully IP66 rated suitable for outdoor use
- High impact IK10 rating, constructed from tough polycarbonate
- Long life 30,000 hours maintenance
  free operation
- <mark>100° beam angle</mark>
- 4000K cool white colour temperature
- Colour rendering index Ra≥80
- Black finish with opal diffuser
- Built-in safety isolating control gear with short circuit protection
- Insta<mark>nt</mark> full light
- Not suitable for dimming