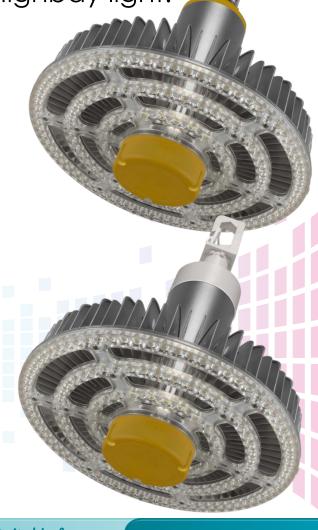

Filamento LED High Bay High Powered Integrated LED Highbay light.

Available with GES-E40 cap or wire direct hook fixing.

- Extreme efficiency LED high bay 133lm/W
- Low glare output, <3% glare at 50-90°</p>
- Dimmable DuoDim<sup>™</sup> technology compatable with both leading and trailing edge dimmers\*
- Wire direct or compatible with existing electrical and magnetic ballasts, including probe start, push start, CWA and reactive\*\*
- Thuflow™ heatsink, fanless design for efficiency and reliability up to 50°C ambient operating temperature
- Fixed safety harness
- 50,000 hour life, maintenance free, 100,000 switching cycles

133lm/W Extreme Efficiency

Thuflow™ heatsink Superior Heat Dissapation Suitable for industrial, commercial, farming or agriculture

DuoDim<sup>tm</sup> technology

| Code  | Product Name                      | Cap/<br>Fixing | Watts | Colour         | Useful<br>Lumens | Total<br>Lumens | Beam<br>Angle | Diameter | Height | MOQ |
|-------|-----------------------------------|----------------|-------|----------------|------------------|-----------------|---------------|----------|--------|-----|
| 11250 | Filamento Integrated LED High Bay | GES-E40        | 150W  | 5000K Daylight | 19,100lm         | 20,000lm        | 50°           | 262mm    | 286mm  | 1   |
| 11267 | Filamento Integrated LED High Bay | Hook           | 150W  | 5000K Daylight | 19,100lm         | 20,000lm        | 50°           | 262mm    | 352mm  | 1   |