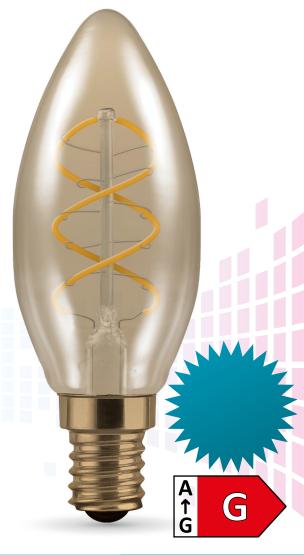

**3W** LED Spiral Filament Candle Antique bronze finish, Dimmable

Energy saving LED replacement lamp featuring LED filament technology. 2 LED spiral filaments in a chip-on-glass (COB) series filament arrangement, allowing true omni-directional light output. Full clear antiquated glass lamp to closely mimic old fashioned traditional lamps.

- 15,000 hour life
- 7,500 switching cycles
- 2200K extra warm white
- Colour rendering index Ra≥80
- SES-E14 cap
- Antique bronze finish
- Dimmable DuoDim™ Technology compatible with both leading and trailing edge dimmers\*
  - Recommended for indoor use only

Pre 2021 A+ rated

Antique Bronze Glass Finish

Utilising the latest in LED Spiral Filament Technology

Dimmable DuoDim™ Technology

LED Spiral Filament Candle Antique Bronze

2200K Extra Warm White