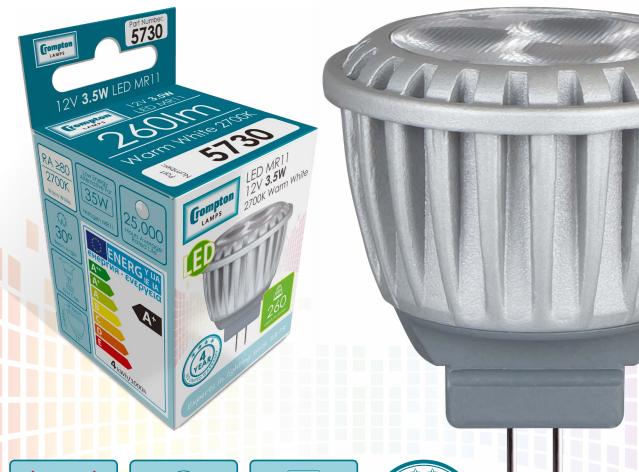

## LED 12V MR11 SMD

A+ Energy Rated 2700K Warm White or 4000K Cool White

**ONLY 3.5W!** 

35W Halogen Equivalent

## LED MR11 SMD

| Code | Wattage | Voltage | Cap | Colour Temp      | Useful<br>Lumen | Equiv. | Beam<br>Angle | Dime<br>W | nsions<br>H | Energy<br>Rating | Price |
|------|---------|---------|-----|------------------|-----------------|--------|---------------|-----------|-------------|------------------|-------|
| 5730 | 3.5W    | 12V     | GU4 | 2700K Warm White | 260lm           | 35W    | 30°           | 35mm      | 40mm        | A <sup>+</sup>   |       |
| 5747 | 3.5W    | 12V     | GU4 | 4000K Cool White | 280lm           | 35W    | 30°           | 35mm      | 40mm        | A <sup>+</sup>   |       |