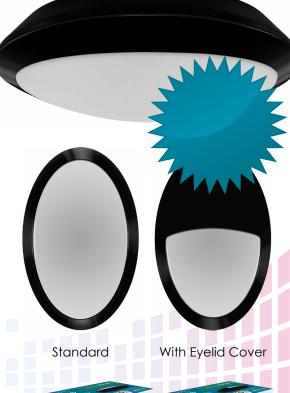

Melana LED Oval Bulkhead

Mains operated energy efficient integrated LED oval bulkhead available as standard or with eyelid cover.

- Suitable for wall or ceiling mounting, indoors or outdoors
- Fully IP66 rated suitable for outdoor use
- High impact IK10 rating, constructed from tough polycarbonate
- Long life 30,000 hours maintenance free operation
- 100° beam angle
- 4000K cool white colour temperature
- Colour rendering index Ra≥80
- Black finish with opal diffuser
- Built-in safety isolating control gear with short circuit protection
- Instant full light
- Not suitable for dimming

Built-in Safety isolating control gear

IP66 Suitable for use Outdoors

IK10 Impact Rating

| Code  | Product Name                                    | Watts | Useful<br>Lumens | Total<br>Lumens | Beam<br>Angle | Height | Width | Depth | Price |
|-------|-------------------------------------------------|-------|------------------|-----------------|---------------|--------|-------|-------|-------|
| 10574 | Melana IP66 LED oval bulkhead                   | 10.5W | 720lm            | 800lm           | 100°          | 260mm  | 160mm | 79mm  |       |
| 10593 | Melana IP66 LED oval bulkhead with evelid cover | 10.5W | 340lm            | 400lm           | 100°          | 260mm  | 160mm | 79mm  |       |