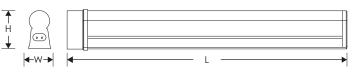

## DIMENSIONS & MAX. NUMBER OF CONNECTING LED LINK-LIGHTS:

|                    | L      | W     | Н    | Maximum number of<br>Connected LED Link-Lights |
|--------------------|--------|-------|------|------------------------------------------------|
| LED Link-Light 5W  | 308mm  | 225mm | 36mm | 30                                             |
| LED Link-Light 8W  | 582mm  | 225mm | 36mm | 15                                             |
| LED Link-Light 11W | 882mm  | 225mm | 36mm | 10                                             |
| LED Link-Light 15W | 1182mm | 225mm | 36mm | 8                                              |