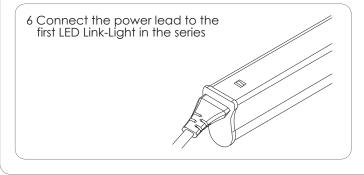

## Safety Warning:

- Before installation, ensure that you have switched off the mains power supply and the circuit supply has been isolated
- The LED Link-Light is designed for indoor use and dry place application only
- The LED Link-Light is not supplied with a standard UK plug It can be wired directly to a circuit by a qualified electrician, or a standard UK 3 Amp plug can be fitted
- Installation of this LED Link-Light must be carried out by a qualified electrician and in accordance with current **IEE Regulations**
- Ensure that the total load on the circuit will not exceed the rating of the circuit cable, fuse, or circuit breaker
- The LED Link-Light is double-insulated Class II and does not require an earth
- The LED Link-Light contains built-in LEDs that cannot be replaced

## INSTALLATION:

Please retain these instructions for future reference.

Diagrams are for information only - please refer to a qualified electrician.

Crompton Lamps shall not be held liable for improper installation or operation of the luminaire in circumstances where procedures and specifications have not been followed correctly. If you have any uncertainty about the installation or usage of the LED Link-Light, please consult Crompton Lamps on the details below.