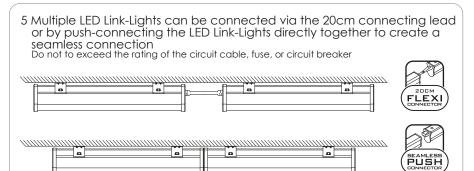

## Safety Warning:

- Before installation, ensure that you have switched off the mains power supply and the circuit supply has been isolated
- The LED Link-Light is designed for indoor use and dry place application only
- The LED Link-Light is not supplied with a standard UK plug It can be wired directly to a circuit by a qualified electrician, or a standard UK 3 Amp plug can be fitted
- Installation of this LED Link-Light must be carried out by a qualified electrician and in accordance with current **IEE Regulations**
- Ensure that the total load on the circuit will not exceed the rating of the circuit cable, fuse, or circuit breaker
- The LED Link-Light is double-insulated Class II and does not require an earth
- The LED Link-Light contains built-in LEDs that cannot be replaced

## DIMENSIONS & MAX. NUMBER OF CONNECTING LED LINK-LIGHTS:

|                    | L      | W     | Н    | Maximum number of<br>Connected LED Link-Lights |
|--------------------|--------|-------|------|------------------------------------------------|
| LED Link-Light 5W  | 308mm  | 225mm | 36mm | 30                                             |
| LED Link-Light 8W  | 582mm  | 225mm | 36mm | 15                                             |
| LED Link-Light 11W | 882mm  | 225mm | 36mm | 10                                             |
| LED Link-Light 15W | 1182mm | 225mm | 36mm | 8                                              |

## INSTALLATION:

Please retain these instructions for future reference.

Diagrams are for information only - please refer to a qualified electrician.

Crompton Lamps shall not be held liable for improper installation or operation of the luminaire in circumstances where procedures and specifications have not been followed correctly. If you have any uncertainty about the installation or usage of the LED Link-Light, please consult Crompton Lamps on the details below.