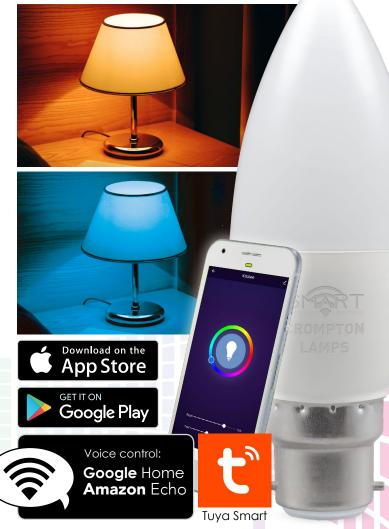

## LED 5W SMART Candle

Lightweight thermal plastic heat dissipating body and opal lens.

- Connects wirelessly with your home network, no bridge device required
- Home hub compatible\*1
- Smart device compatible, Tuya Smart app required\*2
- Closely resembles the look and feel of traditional Candle lamp
- 470lm total lumens
- Colour changing RGB with 3000K warm white or standard 3000K warm white options
- Dimmable\*3
- BC-B22d or SES-E14 caps
- Instant full light
- Recommended for indoor use