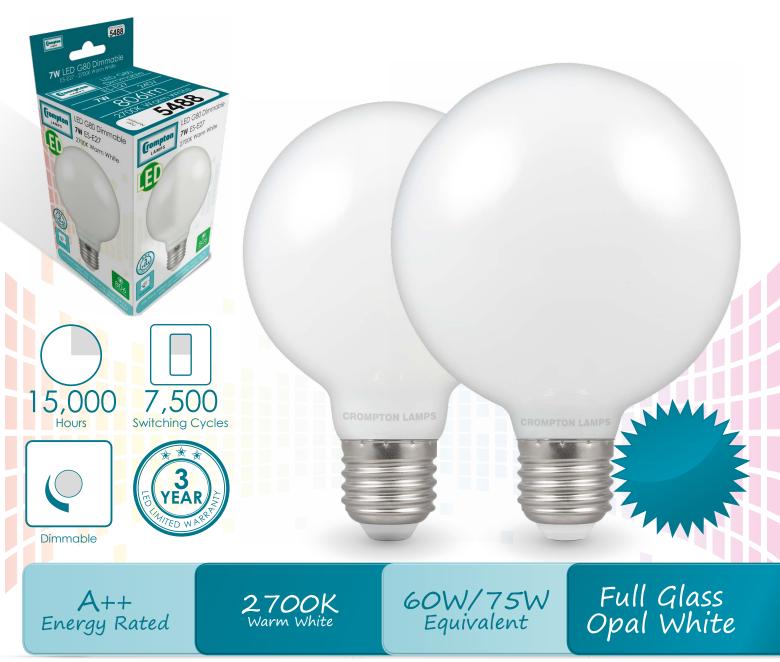

## LED Dimmable Globes

| Code | Size | Wattage | Voltage | Сар     | Colour Temp      | Useful<br>Lumen | Equiv. | Life       | Energy<br>Rating | Price |
|------|------|---------|---------|---------|------------------|-----------------|--------|------------|------------------|-------|
| 5471 | G80  | 7W      | 240V    | BC-B22d | 2700K Warm White | 806lm           | 60W    | 15,000 hrs | A++              |       |
| 5488 | G80  | 7W      | 240V    | ES-E27  | 2700K Warm White | 806lm           | 60W    | 15,000 hrs | A**              |       |
| 5495 | G95  | 9W      | 240V    | BC-B22d | 2700K Warm White | 1055lm          | 75W    | 15,000 hrs | A**              |       |
| 5501 | G95  | 9W      | 240V    | ES-E27  | 2700K Warm White | 1055lm          | 75W    | 15,000 hrs | A**              |       |