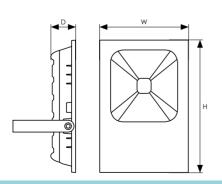

| Product<br>Code | Watts<br>(W) | Volts<br>(V) | Colour Temp<br>(K) | Useful<br>Lumens (Im) | Total<br>Lumens (lm) | Beam<br>Angle | Dimensions (mm) |     |     | Order<br>Qty |
|-----------------|--------------|--------------|--------------------|-----------------------|----------------------|---------------|-----------------|-----|-----|--------------|
|                 |              |              |                    |                       |                      |               | W               | Н   | D   |              |
| Single Carto    | on           |              |                    |                       |                      |               |                 |     |     |              |
| 9134            | 100          | 240          | 4000               | 8300                  | 9000                 | 110°          | 255             | 280 | 90  | 1            |
| 9141            | 150          | 240          | 4000               | 11500                 | 13000                | 110°          | 290             | 365 | 90  | 1            |
| 9158            | 200          | 240          | 4000               | 16200                 | 18000                | 110°          | 350             | 435 | 100 | 1            |