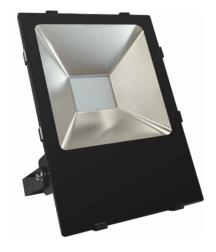

## Atlas LED Commercial Floodlights

Mains operated IP65 Commercial LED Floodlights, ideal for illuminating large areas such as company car parks, industrial grounds or up-lighting buildings.

- Die-cast aluminium construction IK06 Rating
- Tempered glass lens IKO4 Rating
- Black powder coating
- IP65 rated for indoor or outdoor use
- 4000K colour temperature
- Adjustable bracket to 180°
- 110° Beam Angle
- Fitted with 1m VDE cable
- Instant full light