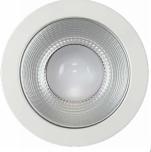

#### Tri-Colour Selection Switch

### Fully Dimmable

| Code | Product Name           | Watts | Colour            | Useful<br>Lumens | Total<br>Lumens | Beam<br>Angle | Height | Diameter | Cutout Ø  | MOQ |
|------|------------------------|-------|-------------------|------------------|-----------------|---------------|--------|----------|-----------|-----|
| 9554 | Plato 4" LED Downlight | 13    | 3000K/4000K/5700K | 1250lm           | 1300lm          | 90°           | 82mm   | 145mm    | 125-135mm | 1   |
| 9561 | Plato 6" LED Downlight | 18    | 3000K/4000K/5700K | 1650lm           | 1800lm          | 90°           | 95mm   | 172mm    | 150-165mm | 1   |
| 9578 | Plato 8" LED Downlight | 25    | 3000K/4000K/5700K | 2400lm           | 2500lm          | 90°           | 98mm   | 228mm    | 200-210mm | 1   |