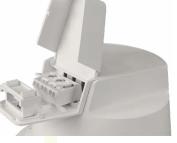

# Plato LED Recessed

Downlight
Dimmable with 3000K/4000K/5700K
Tri-Colour Selection Switch









- Choice of 13W, 18W or 25W
- Tri-colour selection switch to change colour temperature between 3000K warm white, 4000K cool white or 5700K natural white
- Constructed from tough polycarbonate
- IP54 rated for bathroom zones 1 and 2





## Loop in/Loop Out Terminal Block

#### Tri-Colour Selection Switch

### Fully Dimmable

















| Code | Product Name           | Watts | Colour            | Useful<br>Lumens | Total<br>Lumens | Beam<br>Angle | Height | Diameter | Cutout Ø  | MOQ |
|------|------------------------|-------|-------------------|------------------|-----------------|---------------|--------|----------|-----------|-----|
| 9554 | Plato 4" LED Downlight | 13    | 3000K/4000K/5700K | 1250lm           | 1300lm          | 90°           | 82mm   | 145mm    | 125-135mm