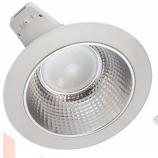

# Plato LED Recessed

Downlight
Dimmable with 3000K/4000K/5700K
Tri-Colour Selection Switch

- Choice of 13W, 18W or 25W
- Tri-colour selection switch to change colour temperature between 3000K warm white, 4000K cool white or 5700K natural white
- Constructed from tough polycarbonate
- IP54 rated for bathroom zones 1 and 2

### Fully Dimmable

| Code | Product Name           | Watts | Colour            | Useful<br>Lumens | Total<br>Lumens | Beam<br>Angle | Height | Diameter | Cutout Ø  | MOQ |
|------|------------------------|-------|-------------------|------------------|-----------------|---------------|--------|----------|-----------|-----|
| 9554 | Plato 4" LED Downlight | 13    | 3000K/4000K/5700K | 1250lm           | 1300lm          | 90°           | 82mm   | 145mm    | 125-135mm | 1   |
| 9561 | Plato 6" LED Downlight | 18    | 3000K/4000K/5700K | 1650lm           | 1800lm          | 90°           | 95mm   | 172mm    | 150-165mm | 1   |
| 9578 | Plato 8" LED Downlight | 25    | 3000K/4000K/5700K | 2400lm           | 2500lm          | 90°           | 98mm   | 228mm    | 200-210mm | 1   |