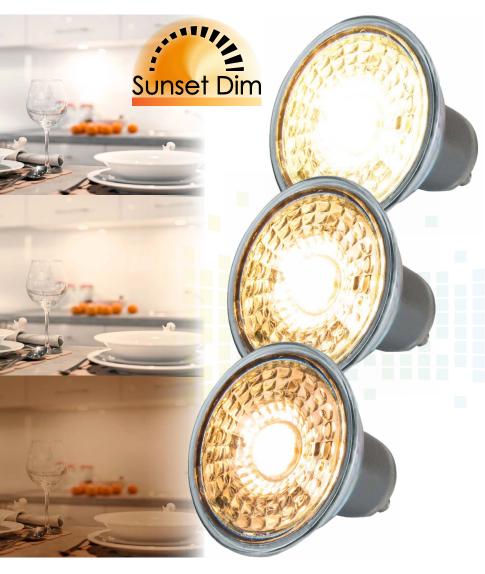

## **5.5W** LED GU10 Sunset Dim Featuring dim-to-warm LED technology

- 25,000 hour life
- 50,000 switching cycles
- Duodim™ Technology, compatable with both leading and trailing edge dimmers\*
- Dim-to-warm 3000K warm white at full power to 2200K extra warm white when dimmed to 10%
- Suitable for fire rated downlights
- Ideal for bars, hotels and restaurants to create ambience and mood lighting
- Recommended for indoor use only