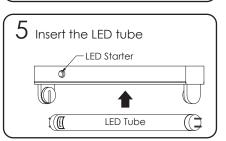

Note: The pins are not polarity sensitive

- 4 Insert the LED Tube
- 5 Stick warning label onto luminaire

Diagrams are for information only - please refer to a qualified electrician
If you have any uncertainty about the installation or usage of the tube, please consult Crompton Lamps on the details below