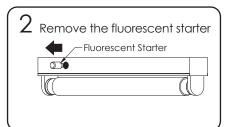

## B. Installation - New Installation / Electronic Ballast Circuit (ECG)

Only to be carried out by qualified electrician

- 1 Switch off the power
- 2 Remove the fluorescent tube
- 3 Rewire the circuit as per guidelines LIVE to lamp stamp end of tube only