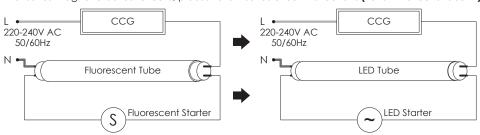

## Warning

When installing or using this LED tube, basic safety precautions should always be followed, including the following:

- 1. Read all instructions
- 2. Switch off the power supply before installation or maintenance
- 3. The LED tube is designed for indoor use and dry place application for any other application, please use in conjunction with a fixture meeting the appropriate IP requirements
- 4. This LED tube is not suitable for dimming
- 5. This LED tube is not suitable for emergency circuits
- 6. Do not exceed the nominal supply voltage or amperage ratings
- 7. Do not operate if product is damaged