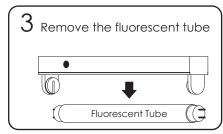

## B. Installation - New Installation / Electronic Ballast Circuit (ECG)

Only to be carried out by qualified electrician

- 1 Switch off the power
- 2 Remove the fluorescent tube
- 3 Rewire the circuit as per guidelines LIVE to lamp stamp end of tube only