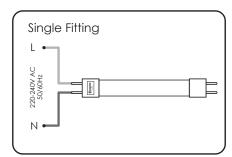

## B. Installation - New Installation / Electronic Ballast Circuit (ECG)

Only to be carried out by qualified electrician

- 1 Switch off the power
- 2 Remove the fluorescent tube
- 3 Rewire the circuit as per guidelines LIVE to lamp stamp end of tube only

Note: The pins are not polarity sensitive

- 4 Insert the LED Tube
- 5 Stick warning label onto luminaire

Diagrams are for information only - please refer to a qualified electrician
If you have any uncertainty about the installation or usage of the tube, please consult Crompton Lamps on the details below