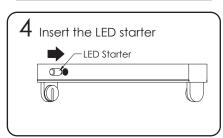

Note: The pins are not polarity sensitive

- 4 Insert the LED Tube
- 5 Stick warning label onto luminaire

Diagrams are for information only - please refer to a qualified electrician
If you have any uncertainty about the installation or usage of the tube, please consult Crompton Lamps on the details below