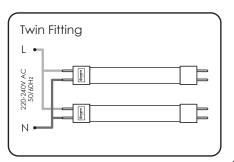

## B. Installation - New Installation / Electronic Ballast Circuit (ECG)

Only to be carried out by qualified electrician

- 1 Switch off the power
- 2 Remove the fluorescent tube
- 3 Rewire the circuit as per guidelines LIVE to lamp stamp end of tube only

Note: The pins are not polarity sensitive

- 4 Insert the LED Tube
- 5 Stick warning label onto luminaire

Diagrams are for information only - please refer to a qualified electrician
If you have any uncertainty about the installation or usage of the tube, please consult Crompton Lamps on the details below