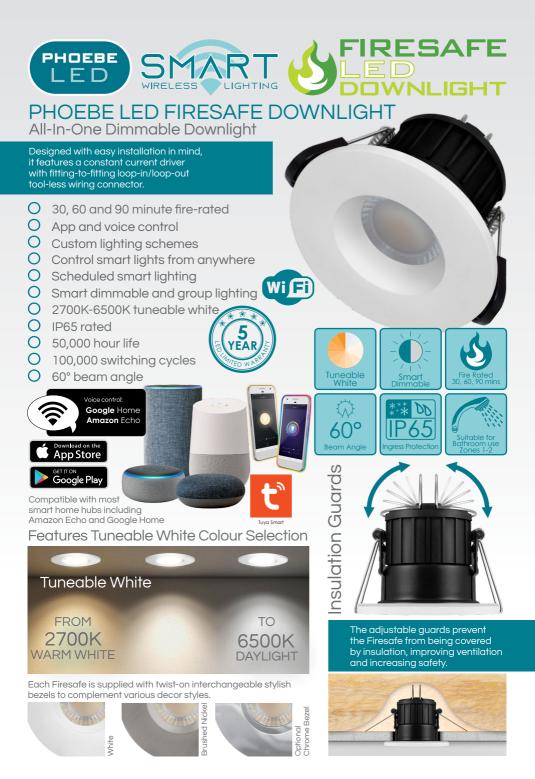

- IP65 rated
- 50.000 hour life
- 100,000 switching cycles
- 60° beam angle

89 5

| Product<br>Code | Watts<br>(W) | Volts<br>(V) | Colour Appearance | Colour Temp<br>(K) | Useful Total<br>Lumens Lumens<br>(Im) (Im) | ens Angle | Dimensions<br>(mm) |     |    | Order<br>Qty |   |
|-----------------|--------------|--------------|-------------------|--------------------|--------------------------------------------|-----------|--------------------|-----|----|--------------|---|
|                 |              |              |                   |                    | ()                                         | ()        |                    | Dia | Н  | Cutout ø     |   |
| Single Carton   |              |              |                   |                    |                                            |           |                    |     |    |              |   |
| 12851           | 8.5          | 240          | Tuneable White    | 2700-6500          | 650                                        | 700       | 60°                | 89  | 65 | 70-72        | 1 |