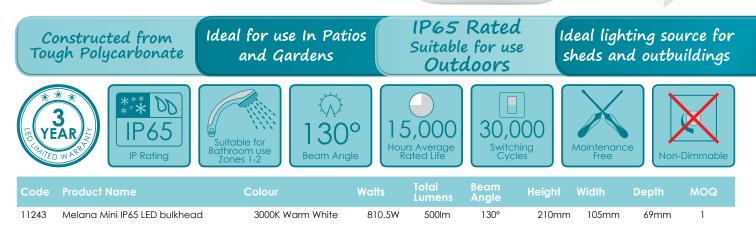

## Melana LED Mini Bulkhead

Mains operated energy efficient integrated LED mini bulkhead.

- Fully IP65 rated suitable for outdoor use
- Long life 15,000 hours maintenance free operation
- 130° beam angle
- 3000K warm white colour temperature
- Colour rendering index Ra≥80
- White finish with opal diffuser
- Constructed from tough
- Instant full light
- Not suitable for dimming