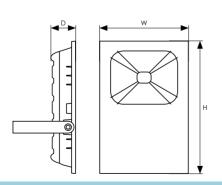

| Product Code  | Watts<br>(W) | Volts<br>(V) | Colour Temp<br>(K) | Total<br>Lumens (Im) | Beam Angle | Dimensions<br>(mm) |     | ns  | Order<br>Qty |
|---------------|--------------|--------------|--------------------|----------------------|------------|--------------------|-----|-----|--------------|
|               |              |              |                    |                      |            | W                  | Н   | D   |              |
| Single Carton |              |              |                    |                      |            |                    |     |     |              |
| 11001         | 80           | 240          | 5000               | 8800                 | 120°       | 250                | 285 | 70  | 1            |
| 11004         | 150          | 240          | 5000               | 16500                | 120°       | 380                | 500 | 115 | 1            |
| 11005         | 200          | 240          | 5000               | 22000                | 120°       | 380                | 500 | 115 | 1            |