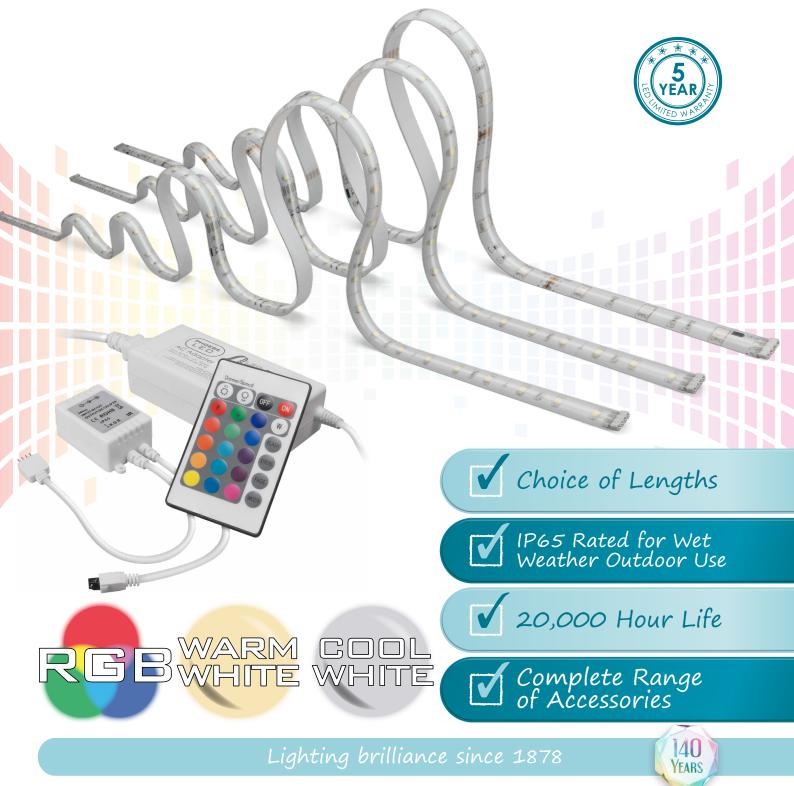

# Ideal for Under-Cabinet, Garden Patio and Concealed Accent Lighting Applications

PHOEBE LED

## RGB LED Flexi Strip-Light & Accessories

|                                                                                                                                                                                                                                                                                                                                                                                                                                                                                                                                                                                                                                                                                                                                                                                                                                                                                                                                                                                                                                                                                                                                                                                                                                                                                                                                                                                                                                                                                                                                                                                                                                                                                                                                                                                                                                                                                                                                                                                                                                                                                                                                | Code | Description                                  | Wattage    | Voltage   | Colour                 | Width   | Length Price    |
|--------------------------------------------------------------------------------------------------------------------------------------------------------------------------------------------------------------------------------------------------------------------------------------------------------------------------------------------------------------------------------------------------------------------------------------------------------------------------------------------------------------------------------------------------------------------------------------------------------------------------------------------------------------------------------------------------------------------------------------------------------------------------------------------------------------------------------------------------------------------------------------------------------------------------------------------------------------------------------------------------------------------------------------------------------------------------------------------------------------------------------------------------------------------------------------------------------------------------------------------------------------------------------------------------------------------------------------------------------------------------------------------------------------------------------------------------------------------------------------------------------------------------------------------------------------------------------------------------------------------------------------------------------------------------------------------------------------------------------------------------------------------------------------------------------------------------------------------------------------------------------------------------------------------------------------------------------------------------------------------------------------------------------------------------------------------------------------------------------------------------------|------|----------------------------------------------|------------|-----------|------------------------|---------|-----------------|
|                                                                                                                                                                                                                                                                                                                                                                                                                                                                                                                                                                                                                                                                                                                                                                                                                                                                                                                                                                                                                                                                                                                                                                                                                                                                                                                                                                                                                                                                                                                                                                                                                                                                                                                                                                                                                                                                                                                                                                                                                                                                                                                                | 5297 | 0.5M LED Flexi Strip-Light RGB               | 3.6W       | 12V       | RGB                    | 10mm    | 500mm           |
|                                                                                                                                                                                                                                                                                                                                                                                                                                                                                                                                                                                                                                                                                                                                                                                                                                                                                                                                                                                                                                                                                                                                                                                                                                                                                                                                                                                                                                                                                                                                                                                                                                                                                                                                                                                                                                                                                                                                                                                                                                                                                                                                | 5303 | 1.0M LED Flexi Strip-Light RGB               | 7.2W       | 12V       | RGB                    | 10mm    | 1000mm          |
|                                                                                                                                                                                                                                                                                                                                                                                                                                                                                                                                                                                                                                                                                                                                                                                                                                                                                                                                                                                                                                                                                                                                                                                                                                                                                                                                                                                                                                                                                                                                                                                                                                                                                                                                                                                                                                                                                                                                                                                                                                                                                                                                | 5310 | 2.0M LED Flexi Strip-Light RGB               | 14.4W      | 12V       | RGB                    | 10mm    | 2000mm          |
|                                                                                                                                                                                                                                                                                                                                                                                                                                                                                                                                                                                                                                                                                                                                                                                                                                                                                                                                                                                                                                                                                                                                                                                                                                                                                                                                                                                                                                                                                                                                                                                                                                                                                                                                                                                                                                                                                                                                                                                                                                                                                                                                | 5419 | LED Flexi Strip-Light RGB Left Bend (Qty 2)  | 0.72W      | 12V       | RGB                    | 53mm    | 53mm            |
|                                                                                                                                                                                                                                                                                                                                                                                                                                                                                                                                                                                                                                                                                                                                                                                                                                                                                                                                                                                                                                                                                                                                                                                                                                                                                                                                                                                                                                                                                                                                                                                                                                                                                                                                                                                                                                                                                                                                                                                                                                                                                                                                | 5426 | LED Flexi Strip-Light RGB Right Bend (Qty 2) | 0.72W      | 12V       | RGB                    | 53mm    | 53mm            |
|                                                                                                                                                                                                                                                                                                                                                                                                                                                                                                                                                                                                                                                                                                                                                                                                                                                                                                                                                                                                                                                                                                                                                                                                                                                                                                                                                                                                                                                                                                                                                                                                                                                                                                                                                                                                                                                                                                                                                                                                                                                                                                                                | 5518 | 10cm Flexible Joint RGB (Qty 2)              |            |           |                        | 13.5mm  | 100mm           |
|                                                                                                                                                                                                                                                                                                                                                                                                                                                                                                                                                                                                                                                                                                                                                                                                                                                                                                                                                                                                                                                                                                                                                                                                                                                                                                                                                                                                                                                                                                                                                                                                                                                                                                                                                                                                                                                                                                                                                                                                                                                                                                                                | 5525 | 50cm Flexible Joint RGB (Qty 2)              |            |           |                        | 13.5mm  | 500mm           |
|                                                                                                                                                                                                                                                                                                                                                                                                                                                                                                                                                                                                                                                                                                                                                                                                                                                                                                                                                                                                                                                                                                                                                                                                                                                                                                                                                                                                                                                                                                                                                                                                                                                                                                                                                                                                                                                                                                                                                                                                                                                                                                                                | 5402 | Straight Joints                              |            |           |                        | 10mm    | 10mm            |
| and the second s | 5389 | RGB Driver Kit                               | 72W        | 240V      |                        | 53mm    | 119mm           |
|                                                                                                                                                                                                                                                                                                                                                                                                                                                                                                                                                                                                                                                                                                                                                                                                                                                                                                                                                                                                                                                                                                                                                                                                                                                                                                                                                                                                                                                                                                                                                                                                                                                                                                                                                                                                                                                                                                                                                                                                                                                                                                                                |      | Contents: 1x AC power adapter 1x infrared    | l remote ( | control 1 | x infrared receiver 1x | powerle | ad with UK plug |

Contents: 1x AC power adapter 1x infrared remote control, 1x infrared receiver, 1x power lead with UK plug, 1x 20cm power supply connecting lead, 2x 10cm flexible joints, 5x straight joints