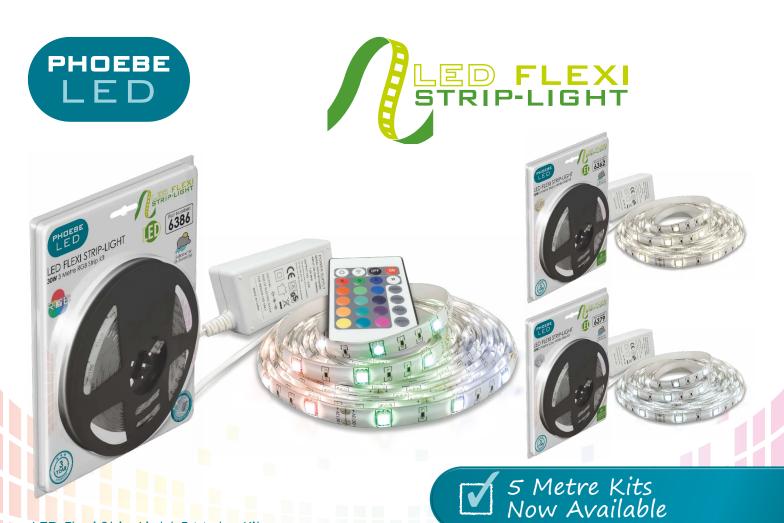

## LED Flexi Strip-Light 5 Metre Kit

| Code     | Description                                                                                                        | Wattag                               | e Voltage                      | Colour                                           | Width      | Length | Price |
|----------|--------------------------------------------------------------------------------------------------------------------|--------------------------------------|--------------------------------|--------------------------------------------------|------------|--------|-------|
| 6386     | 5M LED Flexi Strip-Light RGB                                                                                       | 30W                                  | 12V                            | RGB                                              | 10mm       | 5000mm |       |
|          | Contents: 1x 5M LED Flexi Strip-Light RGB,<br>1.5m connecting lead, 1x infrar<br>2x 15cm flexible joints with clam | Ix AC por<br>ed remote<br>up to both | wer adap<br>e control,<br>ends | oter with integrated Ut<br>1x infrared receiver, | ( plug and |        |       |
| 6362     | 5M LED Flexi Strip-Light WW                                                                                        | 30W                                  | 12V                            | 3000K Warm White                                 | 10mm       | 5000mm |       |
|          | Contents: 1x 5M LED Flexi Strip-Light WW,<br>1.5m connecting lead, 2x 15cm                                         | x AC pov<br>i flexible jo            | wer adap<br>bints with o       | ter with integrated UK<br>clamp to both ends     | Cplug and  |        |       |
| <br>6379 | 5M LED Flexi Strip-Light CW                                                                                        | 30W                                  | 12V                            | 5500K Cool White                                 | 10mm       | 5000mm |       |
|          | Contents: 1x 5M LED Flexi Strip-Light CW, 1<br>1.5m connecting lead, 2x 15cm                                       | x AC pov<br>I flexible jo            | ver adap<br>pints with         | ter with integrated UK<br>clamp to both ends     | plug and   |        |       |

#### LED Flexi Strip-Light 5 Metre Kit Accessories

|             | Code | Description                                                                                                                                                                                                                                                        | Price |
|-------------|------|--------------------------------------------------------------------------------------------------------------------------------------------------------------------------------------------------------------------------------------------------------------------|-------|
| - m - m - m | 7604 | Accessory Pack For 5m Strip Kit RGB                                                                                                                                                                                                                                |       |
| n           |      | For re-using/connecting cut-off lengths of 5M LED Flexi Strip-Light RGB (6386)<br>Requires RGB Driver Kit (5389)<br>Contents: 1x 15cm power connector with clamp, 2x 15cm flexible joints with clamps to both ends                                                 |       |
|             | 7611 | Accessory Pack For 5m Strip Kit CW/WW<br>For re-using/connecting cut-off lengths of 5M LED Flexi Strip-Light WW/CW (6362/6379)<br>Requires RGB Driver Kit (5396)<br>Contents: 1x 15cm power connector with clamp, 2x 15cm flexible joints with clamps to both ends |       |
|             |      | Lighting brilliance since 1878                                                                                                                                                                                                                                     |       |