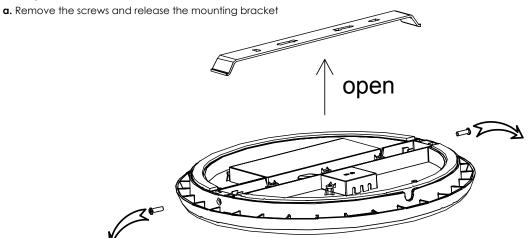

#### 1. Prepare the Melana Slim Bulkhead

# 2. Prepare Mounting Surface

- a. Place the mounting bracket in position and mark fixing hole positions
- b. Drill fixing holes and insert supplied raw plugs
- c. Screw bracket firmly into position