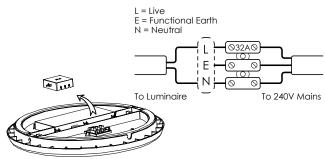

# 3. Wire to Mains

- a. Remove terminal block cover
- **b.** Luminaire contains a 32Amp rated terminal block
- c. Terminate cables in accordance with current wiring regulations
- d. Replace terminal block cover