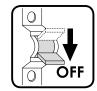

ED Melana Slim Bulkhead part codes: 8892

THANK YOU for buying this PHOEBE LED product. To help ensure this luminaire gives complete satisfaction please only use it according to the following instructions, and then pass the instructions to the appropriate person for retention and future reference.

#### Warning

- 1. Installation only to be carried out by a qualified electrician
- 2. Please ensure surface is suitable and capable of holding the lamp weight
- 3. Do not operate if product is damaged
- 4. Suitable for use in humid conditions and bathrooms Zones 1-2 IP54 rating (IP20 Rear)
- 5. This product is not suitable for fire rated installations

#### 1. Prepare the Melana Slim Bulkhead



#### **BEFORE YOU START** PLEASE READ ALL THE **INSTRUCTIONS CAREFULLY**

## PRIOR TO INSTALLATION



Turn power off at the mains

# **ONLY ONCE INSTALLATION** IS COMPLETE



Turn power back on at the mains

## **CIRCUIT TESTING**

For high voltage circuit insulation testing disconnect mains input supply first

(Do not circuit test using a Megger)

# 2. Prepare Mounting Surface

- a. Place the mounting bracket in position and mark fixing hole positions
- b. Drill fixing holes and insert supplied raw plugs
- c. Screw bracket firmly into position



# 3. Wire to Mains

- a. Remove terminal block cover
- **b.** Luminaire contains a 32Amp rated terminal block
- c. Terminate cables in accordance with current wiring regulations
- d. Replace terminal block cover



### 4. Attach Melana Select Bulkhead

a. Position luminaire over mounted bracket and push into place, ensuring bracket fixing holes