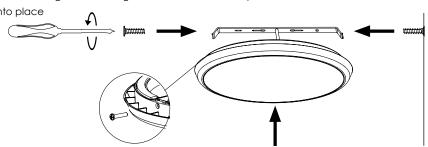

#### 1. Prepare the Melana Slim Bulkhead

### 4. Attach Melana Select Bulkhead

a. Position luminaire over mounted bracket and push into place, ensuring bracket fixing holes are in the correct position

b. Position screws into bracket fixing holes and tighten to fix into place