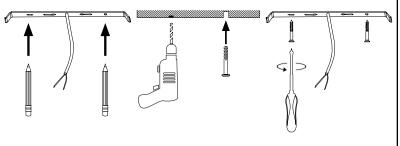

# 2. Prepare Mounting Surface

- a. Place the mounting bracket in position and mark fixing hole positions
- b. Drill fixing holes and insert supplied raw plugs
- c. Screw bracket firmly into position

# 3. Wire to Mains

- a. Remove terminal block cover
- **b.** Luminaire contains a 32Amp rated terminal block
- c. Terminate cables in accordance with current wiring regulations
- d. Replace terminal block cover

### 4. Attach Melana Select Bulkhead

a. Position luminaire over mounted bracket and push into place, ensuring bracket fixing holes are in the correct position

b. Position screws into bracket fixing holes and tighten to fix into place