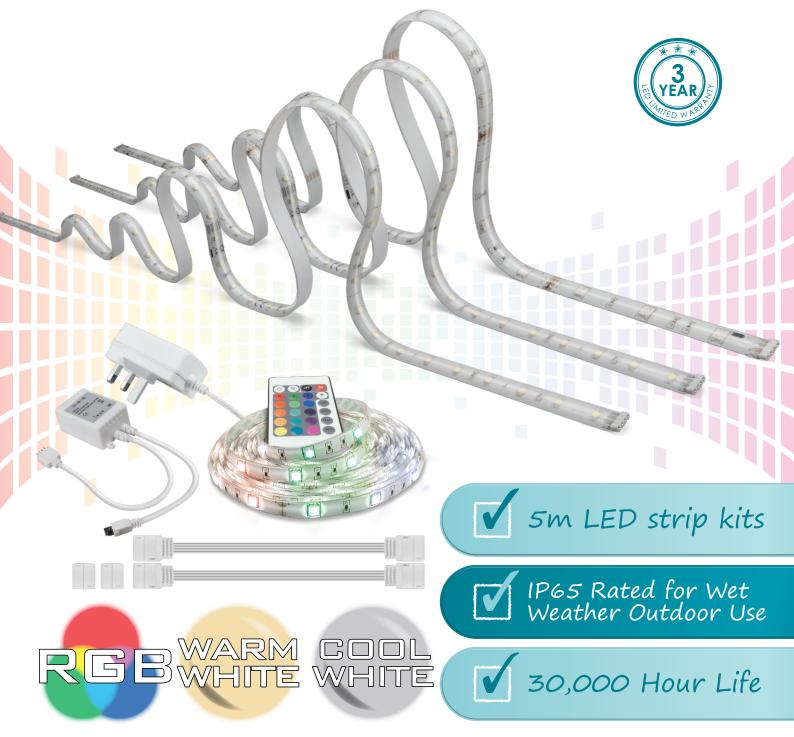

## LED Flexi Strip-Light 5 Metre Kit

| Code          | Description                                                                                                           | Wattage Voltage                                                                                                        | Colour                                                        | Width                    | Length           | MOQ |
|---------------|-----------------------------------------------------------------------------------------------------------------------|------------------------------------------------------------------------------------------------------------------------|---------------------------------------------------------------|--------------------------|------------------|-----|
| 12516         | 5M LED Flexi Strip-Light RGB                                                                                          | 32W 24V                                                                                                                | RGB                                                           | 10mm                     | 5000mm           | 1   |
| RGB           | Contents: 1x IP65 5M LED Flexi Strip-Light R<br>1x infrared remote control, 1x inf<br>both ends and 2x straight conne | GB, 1x IP20 AC pov<br>frared receiver, 2x<br>ectors with clamp t                                                       | wer adapter with integ<br>10cm flexible connec<br>o both ends | grated UK<br>tors with c | plug,<br>lamp to |     |
| 12493         | 5M LED Flexi Strip-Light WW                                                                                           | 20W 24V                                                                                                                | 2700K Warm White                                              | 8mm                      | 5000mm           | 1   |
| WARM<br>WHITE | Contents: 1x IP65 5M LED Flexi Strip-Light W<br>2x 10cm flexible connectors with<br>to both ends                      | WW, 1x IP20 AC power adapter with integrated UK plug,<br>with clamp to both ends and 2x straight connectors with clamp |                                                               |                          |                  |     |
| 12509         | 5M LED Flexi Strip-Light CW                                                                                           | 20W 24V                                                                                                                | 4000K Cool White                                              | 8mm                      | 5000mm           | 1   |
|               | Contents: 1x IP65 5M LED Flexi Strip-Light C<br>2x 10cm flexible connectors with<br>to both ends                      | at CW, 1x IP20 AC power adapter with integrated UK plug, with clamp to both ends and 2x straight connectors with clamp |                                                               |                          |                  |     |

## LED Flexi Strip-Light 5 Metre Kit Accessories

|            | Code  | Description                                                                                                                                                                                                                                                                                                                  | MOQ |  |
|------------|-------|------------------------------------------------------------------------------------------------------------------------------------------------------------------------------------------------------------------------------------------------------------------------------------------------------------------------------|-----|--|
|            | 12523 | 48W 24V power supply for use with 5m Strip Kits (12493/12509 - CW/WW), supports up to 10m in length                                                                                                                                                                                                                          | 1   |  |
|            |       | Larger driver to support combined LED strips up to 10m in length                                                                                                                                                                                                                                                             |     |  |
|            | 12530 | 60W 24V power supply for use with 5m Strip Kits (12516 - RGB), supports up to 10m in length                                                                                                                                                                                                                                  | 1   |  |
|            |       | Larger driver to support combined LED strips up to 10m in length                                                                                                                                                                                                                                                             |     |  |
| a standard | 12547 | Accessory Pack For 5m Strip Kits                                                                                                                                                                                                                                                                                             | 1   |  |
| V          |       | For re-connecting cut-off lengths of 5M LED Flexi Strip-Light<br>Contents: 2x 15cm flexible connector with clamp to both ends (RGB), 2x 2x straight connectors with clamp<br>to both ends (RGB) and 2x 15cm flexible connector with clamp to both ends (CW/WW), 2x 2x<br>straight connectors with clamp to both ends (CW/WW) |     |  |