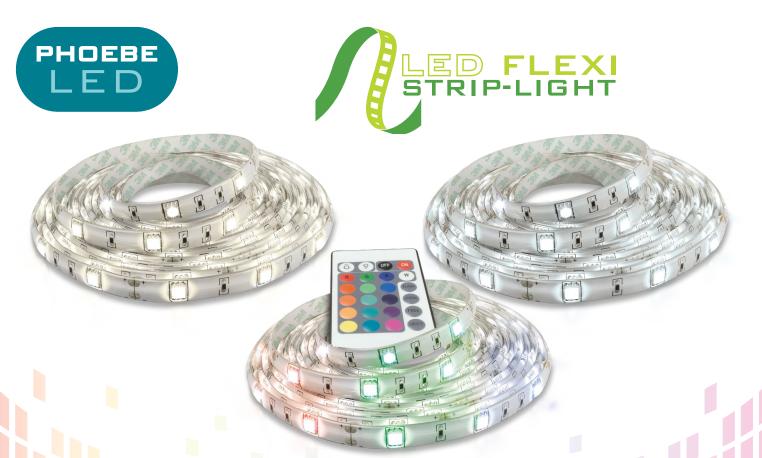

## LED Flexi Strip-Light 5 Metre Kit

| Code          | Description                                                                                                           | Wattage Voltage                                                                                                        | Colour                                                        | Width                    | Length           | MOQ |
|---------------|-----------------------------------------------------------------------------------------------------------------------|------------------------------------------------------------------------------------------------------------------------|---------------------------------------------------------------|--------------------------|------------------|-----|
| 12516         | 5M LED Flexi Strip-Light RGB                                                                                          | 32W 24V                                                                                                                | RGB                                                           | 10mm                     | 5000mm           | 1   |
| RGB           | Contents: 1x IP65 5M LED Flexi Strip-Light R<br>1x infrared remote control, 1x inf<br>both ends and 2x straight conne | GB, 1x IP20 AC pov<br>frared receiver, 2x<br>ectors with clamp t                                                       | wer adapter with integ<br>10cm flexible connec<br>o both ends | grated UK<br>tors with c | plug,<br>lamp to |     |
| 12493         | 5M LED Flexi Strip-Light WW                                                                                           | 20W 24V                                                                                                                | 2700K Warm White                                              | 8mm                      | 5000mm           | 1   |
| WARM<br>WHITE | Contents: 1x IP65 5M LED Flexi Strip-Light W<br>2x 10cm flexible connectors with<br>to both ends                      | WW, 1x IP20 AC power adapter with integrated UK plug,<br>with clamp to both ends and 2x straight connectors with clamp |                                                               |                          |                  |     |
| 12509         | 5M LED Flexi Strip-Light CW                                                                                           | 20W 24V                                                                                                                | 4000K Cool White                                              | 8mm                      | 5000mm           | 1   |
|               | Contents: 1x IP65 5M LED Flexi Strip-Light C<br>2x 10cm flexible connectors with<br>to both ends                      | at CW, 1x IP20 AC power adapter with integrated UK plug, with clamp to both ends and 2x straight connectors with clamp |                                                               |                          |                  |     |