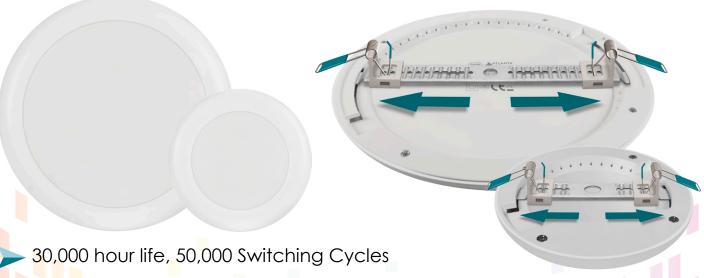

## Atlanta Universal LED Downlight

- Features universal multi-fit adjustable bracket
- $\rightarrow$  6.5W fits recesses of Ø 63.5-102mm, 18.5W fits recesses of Ø 63.5-203mm
- Surface mount or recessed installation
- Constructed from corrosion resistant thermal plastic with a corrosion resistant PS diffuser
- 3000K warm white or 4000K cool white colour options

## All Purpose Downlight

Surface Mounted or Recessed Installation Universal fit adjustable bracket

Slim-line Modern Design

| Code                         | Product Name                    | Watts | Colour           | Total Lumens | Beam Angle | Diameter | Height | Cutout     | Price |
|------------------------------|---------------------------------|-------|------------------|--------------|------------|----------|--------|------------|-------|
| Non-Dimmable - Single Carton |                                 |       |                  |              |            |          |        |            |       |
| 10536                        | Atlanta Universal LED Downlight | 18.5  | 3000K Warm White | 1550lm       | 120°       | 230mm    | 15mm   | 63.5-203mm |       |
| 10543                        | Atlanta Universal LED Downlight | 18.5  | 4000K Cool White | 1600lm       | 120°       | 230mm    | 15mm   | 63.5-203mm |       |
| Dimmable - Single Carton     |                                 |       |                  |              |            |          |        |            |       |
| 12172                        | Atlanta Universal LED Downlight | 6.5   | 3000K Warm White | 440lm        | 120°       | 120mm    | 15mm   | 63.5-102mm |       |
| 12189                        | Atlanta Universal LED Downlight | 6.5   | 4000K Cool White | 460lm        | 120°       | 120mm    | 15mm   | 63.5-102mm |       |
| 12196                        | Atlanta Universal LED Downlight | 18.5  | 3000K Warm White | 1550lm       | 120°       | 230mm    | 15mm   | 63.5-203mm |       |
| 12202                        | Atlanta Universal LED Downlight | 18.5  | 4000K Cool White | 1600lm       | 120°       | 230mm    | 15mm   | 63.5-203mm |       |