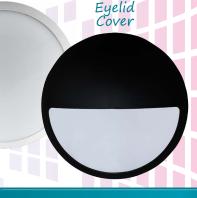

**15W** Energy Efficcient Integrated Round Bulkhead IP66 Ingress Rating, IK10 Impact Rating

- Suitable for wall or ceiling mounting, indoors or outdoors
- Built-in safety isolating control gear with short circuit protection
- Long life 35,000 hours maintenance free operation
- IP66 rated suitable for outdoor use
- 3000K warm white and 4000K cool white colour options
- Available in Black or white finish with opal diffuser and optional eyelid cover
- Constructed from tough polycarbonate with IK10 impact rating

Standard

IP66 Rated
Suitable for Outdoor Use

IK10 Impact Rating **Built-in**Safety Control Gear

Optional Extra

Eyelid Cover

| Code                        | Product Name                            | Watts | Useful<br>Lumens | Total<br>Lumens | Beam<br>Angle | Diameter | Depth | MOQ |
|-----------------------------|-----------------------------------------|-------|------------------|-----------------|---------------|----------|-------|-----|
| 10628                       | Melana IP66 LED round bulkhead in white | 15W   | 1100lm           | 1300lm          | 110°          | 308mm    | 89mm  | 1   |
| 6492                        | Melana IP66 LED round bulkhead in white | 15W   | 1100lm           | 1300lm          | 110°          | 308mm    | 89mm  | 1   |
| 10635                       | Melana IP66 LED round bulkhead in black | 15W   | 1100lm           | 1300lm          | 110°          | 308mm    | 89mm  | 1   |
| 6508                        | Melana IP66 LED round bulkhead in black | 15W   | 1100lm           | 1300lm          | 110°          | 308mm    | 89mm  | 1   |
| Accessories - Single Carton |                                         |       |                  |                 |               |          |       |     |
| 10277                       | Melana round bulkhead eyelid in white   |       |                  |                 |               | 308mm    |       | 1   |
| 10260                       | Melana round bulkhead eyelid in black   |       |                  |                 |               | 308mm    |       | 1   |