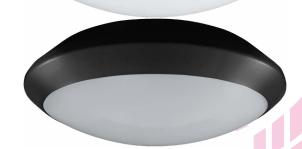

**15W** Energy Efficcient Integrated Round Bulkhead IP66 Ingress Rating, IK10 Impact Rating

- Suitable for wall or ceiling mounting, indoors or outdoors
- Built-in safety isolating control gear with short circuit protection
- Long life 35,000 hours maintenance free operation
- IP66 rated suitable for outdoor use
- 3000K warm white and 4000K cool white colour options
- Available in Black or white finish with opal diffuser and optional eyelid cover
- Constructed from tough polycarbonate with IK10 impact rating

Standard

IP66 Rated
Suitable for Outdoor Use

IK10 Impact Rating **Built-in**Safety Control Gear

Optional Extra

Eyelid Cover

| Code                        | Product Name                            | Watts | Useful<br>Lumens | Total<br>Lumens | Beam<br>Angle | Diameter | Depth | MOQ |
|-----------------------------|-----------------------------------------|-------|------------------|-----------------|---------------|----------|-------|-----|
| 10628                       | Melana IP66 LED round bulkhead in white | 15W   | 1100lm           | 1300lm          | 110°          | 308mm    | 89mm  | 1   |
| 6492                        | Melana IP66 LED round bulkhead in white | 15W   | 1100lm           | 1300lm          | 110°          | 308mm    | 89mm  | 1   |
| 10635                       | Melana IP66 LED round bulkhead in black | 15W   | 1100lm           | 1300lm          | 110°          | 308mm    | 89mm  | 1   |
| 6508                        | Melana IP66 LED round bulkhead in black | 15W   | 1100lm           | 1300lm          | 110°          | 308mm    | 89mm  | 1   |
| Accessories - Single Carton |                                         |       |                  |                 |               |          |       |     |
| 10277                       | Melana round bulkhead eyelid in white   |       |                  |                 |               | 308mm    |       | 1   |
| 10260                       | Melana round bulkhead eyelid in black   |       |                  |                 |               | 308mm    |       | 1   |