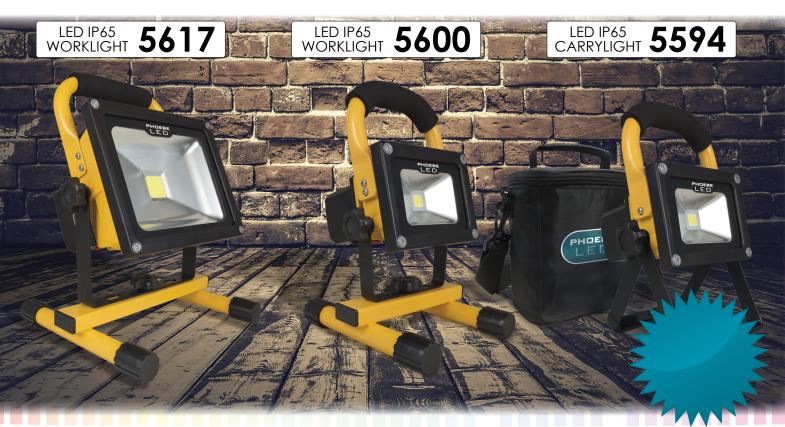

## LED IP65 Portable Carrylight / Worklight

- Sturdy aluminium & iron construction
- Includes 12V car & 240V mains chargers
- IP65 rated for outdoor use
- 6000K daylight colour
- Instant full light
- Run from mains or battery

## Worklights

- Up to 4 hours operation from a single charge
- Sturdy cast iron base
- Optional magnetic feet available

## Carrylight

- Up to 8 Hours operation from a single charge
- Low 400lm and high 800lm settings
- Supplied with soft carry case

-25°C to 50°C Ambient Temperature

| Code                  | Wattage       | Product Name   | Size (W/H/D)                                           | Weight | Lumen  | Battery duration     | Colour 1 | emperature | Life       | IP Rating | Price |
|-----------------------|---------------|----------------|--------------------------------------------------------|--------|--------|----------------------|----------|------------|------------|-----------|-------|
| Carrylight            |               |                |                                                        |        |        |                      |          |            |            |           |       |
| 5594                  | 10W           | LED Carrylight | 140x220x115mm                                          | 1.2KG  | 800lm  | 3-8 hours per charge | 6000K    | Daylight   | 40,000 hrs | IP65      |       |
| Worklight             |               |                |                                                        |        |        |                      |          |            |            |           |       |
| 5600                  | 10W           | LED Worklight  | 145x240x160mm                                          | 1.5KG  | 800lm  | 3-4 hours per charge | 6000K    | Daylight   | 40,000 hrs | IP65      |       |
| 5617                  | 20W           | LED Worklight  | 215x285x185mm                                          | 2.7KG  | 1600lm | 3-4 hours per charge | 6000K    | Daylight   | 40,000 hrs | IP65      |       |
| Worklight Accessories |               |                |                                                        |        |        |                      |          |            |            |           |       |
| 5709                  | Magnetic Feet |                | Replacement feet for attaching lamps to metal surfaces |        |        |                      |          |            |            |           |       |

Lighting brilliance since 1878