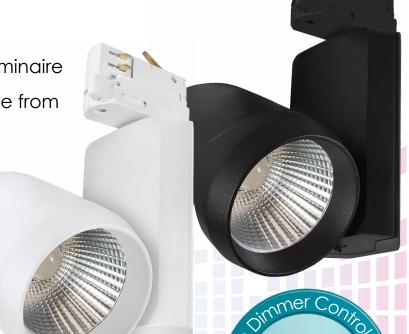

25W Alecto LED Dimmable Track Spot-Light
With universal adapter for 3-circuit

track systems

360° Horizontal and 180° vertical spotlight. adjustment

4000K cool white

Black or white colour **choices** 

IP20 rated for indoor use

## Black or White **Finishes**

Low Energy

Low Maintenance Tough polycarbonate and aluminium

Ox Output 2

| Code | Product Name               | Watts | Colour           | Useful Lumens | Total Lumens | Height | Length | Width | Price |
|------|----------------------------|-------|------------------|---------------|--------------|--------|--------|-------|-------|
| 9585 | Alecto Track Light - Black | 25    | 4000K Cool White | 1940lm        | 2050lm       | 162mm  | 174mm  | 146mm |       |
| 9592 | Alecto Track Light - White | 25    | 4000K Cool White | 1940lm        | 2050lm       | 162mm  | 174mm  | 146mm |       |