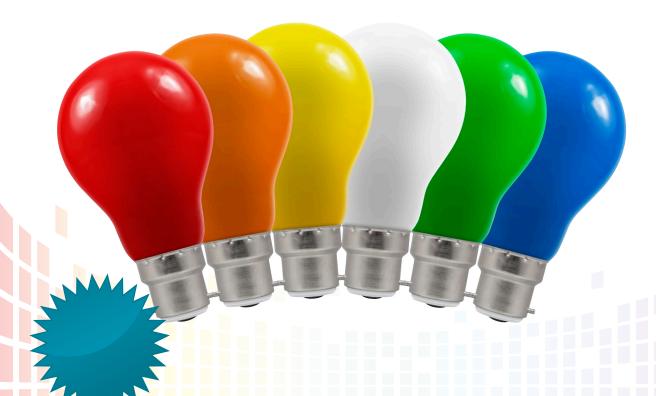

## LED Coloured GLS IP65 Rated

IP65 Rated
For Outdoor Use\*

Internally
Coated
For vibrant, fade
resistant colour

Uses the same technology as our **Award Winning** LED Manor Range

20,000 Hours
Average Rated Life

| Code | Description      | Cap     | Wattage | Colour | Life      | Switching Cycles | Diameter                                       | Height |  |  |
|------|------------------|---------|---------|--------|-----------|------------------|------------------------------------------------|--------|--|--|
| Code | Description      | Сир     | Wallage | Coloui | LIIC      | Switching Cycles | Didifferen                                     | neigin |  |  |
| 4085 | LED GLS Coloured | BC-B22d | 1.5W    | Amber  | 20,000hrs | 10,000           | 60mm                                           | 106mm  |  |  |
| 4092 | LED GLS Coloured | ES-E27  | 1.5W    | Amber  | 20,000hrs | 10,000           | 60mm                                           | 106mm  |  |  |
| 4108 | LED GLS Coloured | BC-B22d | 1.5W    | Blue   | 20,000hrs | 10,000           | 60mm                                           | 106mm  |  |  |
| 4115 | LED GLS Coloured | ES-E27  | 1.5W    | Blue   | 20,000hrs | 10,000           | 60mm                                           | 106mm  |  |  |
| 4122 | LED GLS Coloured | BC-B22d | 1.5W    | Green  | 20,000hrs | 10,000           | 60mm                                           | 106mm  |  |  |
| 4139 | LED GLS Coloured | ES-E27  | 1.5W    | Green  | 20,000hrs | 10,000           | 60mm                                           | 106mm  |  |  |
| 4146 | LED GLS Coloured | BC-B22d | 1.5W    | Red    | 20,000hrs | 10,000           | 60mm                                           | 106mm  |  |  |
| 4153 | LED GLS Coloured | ES-E27  | 1.5W    | Red    | 20,000hrs | 10,000           | 60mm                                           | 106mm  |  |  |
| 4160 | LED GLS Coloured | BC-B22d | 1.5W    | Yellow | 20,000hrs | 10,000           | 60mm                                           | 106mm  |  |  |
| 4177 | LED GLS Coloured | ES-E27  | 1.5W    | Yellow | 20,000hrs | 10,000           | 60mm                                           | 106mm  |  |  |
| 6027 | LED GLS Coloured | BC-B22d | 1.5W    | White  | 20,000hrs | 10,000           | 60mm                                           | 106mm  |  |  |
| 6034 | LED GLS Coloured | ES-E27  | 1.5W    | White  | 20,000hrs | 10,000           | 60mm                                           | 106mm  |  |  |
|      |                  |         |         |        |           | *                | * Only use outdoors in a suitable IP65 fitting |        |  |  |