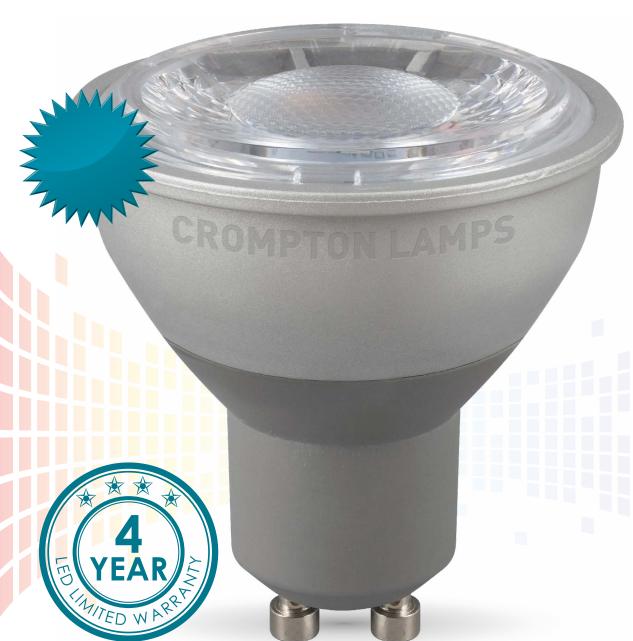

## 7W LED GU10 SMD High Output

## HIGH OUTPUT

Approximately Equivalent to a75W Halogen GU10!

Beam Angle **35°** Medium Spot

A+ Energy Efficiency

| Code | Description              | Wattage | Voltage | Colour Temp      | Useful<br>Lumen | Beam<br>Angle | Life       | Energy Rating Price |
|------|--------------------------|---------|---------|------------------|-----------------|---------------|------------|---------------------|
| 5655 | LED GU10 SMD High Output | 7W      | 240V    | 2700K Warm White | 500lm           | 35°           | 25,000 hrs | A <sup>+</sup>      |
| 5662 | LED GU10 SMD High Output | 7W      | 240V    | 4000K Cool White | 530lm           | 35°           | 25,000 hrs | A <sup>+</sup>      |