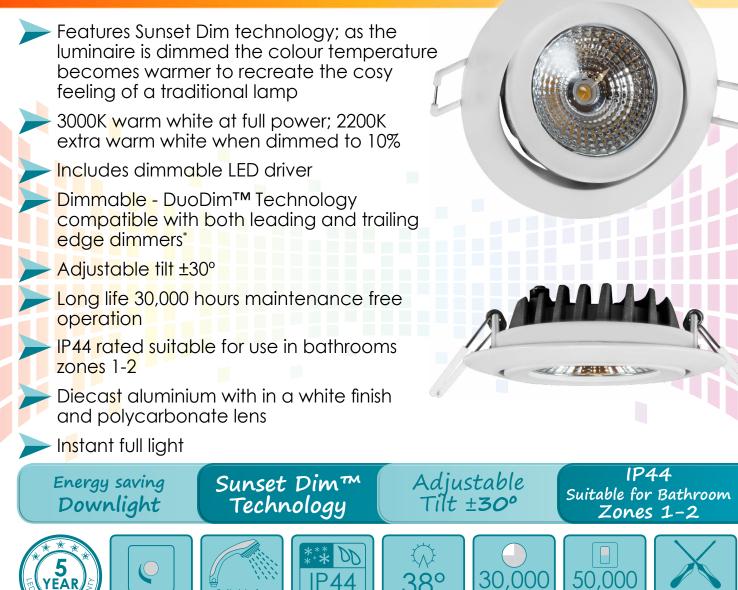

## IRIS LED Sunset Dim Tilt Downlight

Mains operated energy efficient integrated LED downlight with Sunset dim technology.

## Dim to Warm Technology

| III ED                                                                                                                         | Dimmable                           | Zones 1-2   | IP Rating   | Beam An         | gle            | Rated Life    |       | Cycles |        | Free |
|--------------------------------------------------------------------------------------------------------------------------------|------------------------------------|-------------|-------------|-----------------|----------------|---------------|-------|--------|--------|------|
| Code                                                                                                                           | Product Name                       | Watts Volts | Colour      | Useful<br>Lumen | Total<br>Lumen | Beam<br>Angle | Dia   | Height | Cutout | MOQ  |
| 9981                                                                                                                           | IRIS LED Sunset Dim Tilt Downlight | 11.5 240    | 1900K-3000K | 600lm           | 660lm          | 38°           | 100mm | 32mm   | 83mm   | 1    |
| * The lamp is compatible with most dimmer switches, please refer to website for up-to-date list of compatible dimmer switches. |                                    |             |             |                 |                |               |       |        |        |      |