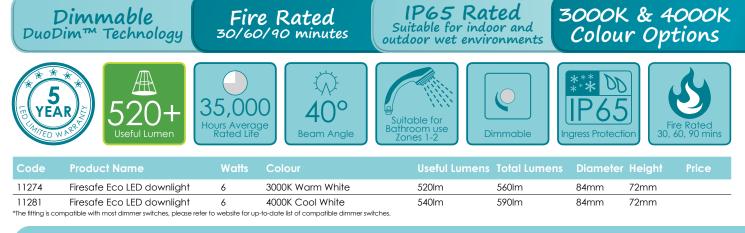

**6W Fire-Rated LED Downlight** IP65 3000K Warm White or 4000K Cool White

30, 60 & 90 minute fire rated - Fully compliant and certified to BS476 Parts 21 and 22

- 3000K warm white or 4000K cool white colour options
  - <sup>-</sup> 3x Finishes, with white fixed base and magnetic quick change chrome and brushed steel bezels
- Dimmable DuoDim™ Technology compatible with both leading and trailing edge dimmers\*
- IP65 rated, suitable for use in bathroom zones 1-2
- Supplied with easy-fit connector
- 40° Beam angle
- Long life 35,000 hours maintenance free operation