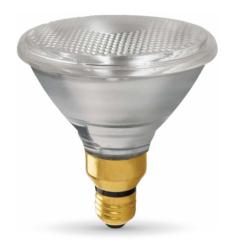

## **PAR Clear**

PAR (Pressed Aluminium Reflector) lamps are made from heat resistant borosilicate glass with an accurately placed filament coil, highly reflective aluminium coating applied internally and a pressed glass face plate. This creates an excellent lamp for outdoor use and highlighting at long distances.

- 2,000 hour life
- Pressed glass face plate
- ES-E27 cap
- Internally fused for safety

| Product Code  | Watts<br>(W) | Volts<br>(V) | Cap    | Finish | Beam Angle | Dimensions<br>(mm) |     | Energy<br>Rating | Order<br>Qty |
|---------------|--------------|--------------|--------|--------|------------|--------------------|-----|------------------|--------------|
|               |              |              |        |        |            | Dia                | Н   |                  |              |
| Single Carton | ,            |              |        |        |            |                    |     |                  |              |
| P3880F        | 80           | 240          | ES-E27 | Clear  | 25° Flood  | 123                | 136 | E                | 12           |
| P38120F       | 120          | 240          | ES-E27 | Clear  | 25° Flood  | 123                | 136 | E                | 12           |