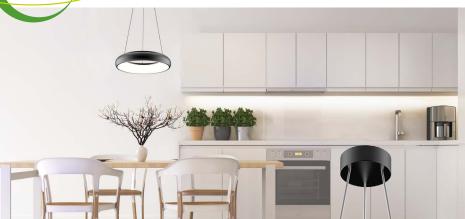

## Drop Pendant Downlight (8885, 6355)

 Adjustable drop length from 150mm - 1500mm

| Code | Product Name              | Watts | Colour           | Useful<br>Lumens | Total<br>Lumens | Beam<br>Angle | Height       | Diameter | Price |
|------|---------------------------|-------|------------------|------------------|-----------------|---------------|--------------|----------|-------|
| 8878 | Polo Integrated Downlight | 25W   | 3000K Warm White | 2000lm           | 2200lm          | 120°          | 51mm         | 298mm    |       |
| 6348 | Polo Integrated Downlight | 25W   | 4000K Cool White | 2000lm           | 2200lm          | 120°          | 51mm         | 298mm    |       |
| 8885 | Polo Integrated Downlight | 25W   | 3000K Warm White | 2000lm           | 2200lm          | 120°          | 251mm-1601mm | 298mm    |       |
| 6355 | Polo Integrated Downlight | 25W   | 4000K Cool White | 2000lm           | 2200lm          | 120°          | 251mm-1601mm | 298mm    |       |