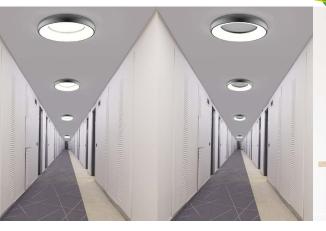

Energy efficient integrated LED Ceiling Mounted and Pendant downlights

- Hollow ring design with diffused light emitting from inner surface
- 40,000 hours long life
- Suitable for home use, office, hotel, restaurants and more
- 2000lm useful, 2200lm total lumens
- Constructed from corrosion resistant plastic
- 3000K warm white and 4000K cool white colour options
- Instant full light
- Not suitable for dimming

## Surface Mounted Downlight (8878,6348) • Supplied with both ring style and full back

mounting bracket