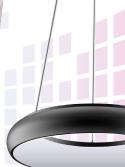

Energy efficient integrated LED Ceiling Mounted and Pendant downlights

- Hollow ring design with diffused light emitting from inner surface
- 40,000 hours long life
- Suitable for home use, office, hotel, restaurants and more
- 2000lm useful, 2200lm total lumens
- Constructed from corrosion resistant plastic
- 3000K warm white and 4000K cool white colour options
- Instant full light
- Not suitable for dimming

## Drop Pendant Downlight (8885, 6355)

 Adjustable drop length from 150mm - 1500mm

| Code | Product Name              | Watts | Colour           | Useful<br>Lumens | Total<br>Lumens | Beam<br>Angle | Height       | Diameter | Price |
|------|---------------------------|-------|------------------|------------------|-----------------|---------------|--------------|----------|-------|
| 8878 | Polo Integrated Downlight | 25W   | 3000K Warm White | 2000lm           | 2200lm          | 120°          | 51mm         | 298mm    |       |
| 6348 | Polo Integrated Downlight | 25W   | 4000K Cool White | 2000lm           | 2200lm          | 120°          | 51mm         | 298mm    |       |
| 8885 | Polo Integrated Downlight | 25W   | 3000K Warm White | 2000lm           | 2200lm          | 120°          | 251mm-1601mm | 298mm    |       |
| 6355 | Polo Integrated Downlight | 25W   | 4000K Cool White | 2000lm           | 2200lm          | 120°          | 251mm-1601mm | 298mm    |       |