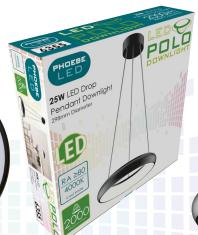

Energy efficient integrated LED Ceiling Mounted and Pendant downlights

- Hollow ring design with diffused light emitting from inner surface
- 40,000 hours long life
- Suitable for home use, office, hotel, restaurants and more
- 2000lm useful, 2200lm total lumens
- Constructed from corrosion resistant plastic
- 3000K warm white and 4000K cool white colour options
- Instant full light
- Not suitable for dimming

## Drop Pendant Downlight (8885, 6355)

 Adjustable drop length from 150mm - 1500mm

| Code | Product Name              | Watts | Colour           | Useful<br>Lumens | Total<br>Lumens | Beam<br>Angle | Height       | Diameter | Price |
|------|---------------------------|-------|------------------|------------------|-----------------|---------------|--------------|----------|-------|
| 8878 | Polo Integrated Downlight | 25W   | 3000K Warm White | 2000lm           | 2200lm          | 120°          | 51mm         | 298mm    |       |
| 6348 | Polo Integrated Downlight | 25W   | 4000K Cool White | 2000lm           | 2200lm          | 120°          | 51mm         | 298mm    |       |
| 8885 | Polo Integrated Downlight | 25W   | 3000K Warm White | 2000lm           | 2200lm          | 120°          | 251mm-1601mm | 298mm    |       |
| 6355 | Polo Integrated Downlight | 25W   | 4000K Cool White | 2000lm           | 2200lm          | 120°          | 251mm-1601mm | 298mm    |       |