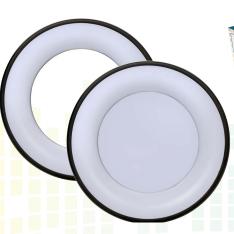

Energy efficient integrated LED Ceiling Mounted and Pendant downlights

- Hollow ring design with diffused light emitting from inner surface
- 40,000 hours long life
- Suitable for home use, office, hotel, restaurants and more
- 2000lm useful, 2200lm total lumens
- Constructed from corrosion resistant plastic
- 3000K warm white and 4000K cool white colour options
- Instant full light
- Not suitable for dimming

## Surface Mounted Downlight (8878,6348) • Supplied with both ring style and full back

mounting bracket