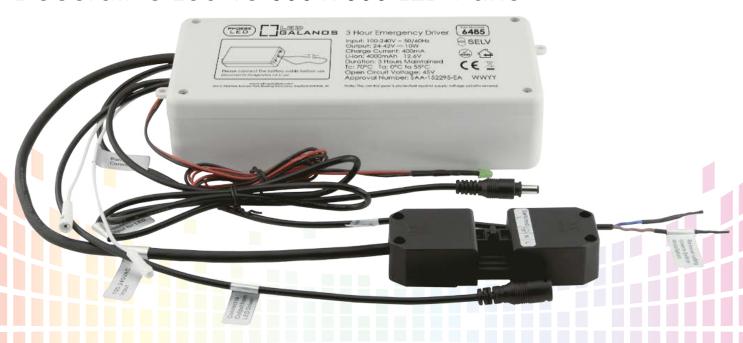

## **3 Hour Emergency Kit** for Phoebe LED 33W Galanos LED Decorative Louvre 600 x 600 LED Panel

- Emergency lighting module for use with Phoebe LED 33W Galanos LED Decorative Louvre 600 x 600 LED Panel
- 3 hour emergency duration
- Self-test function and charging indicator
- Built-in 4.0Ah lithium battery for safe, stable and long-lasting operation
- Constant wattage emergency driver
- Automatically switches between charge and discharging with power cut and restoration

## 3 Hour Runtime

Self-Test Function Charging Indicator LED Built-in 4.0Ah Lithium Battery

| Code | Product Name                    | Watts | Colour           | Useful Lumens | Total Lumens | Width | Length | Height | MOQ |
|------|---------------------------------|-------|------------------|---------------|--------------|-------|--------|--------|-----|
| 6478 | Galanos LED Decorative Panel    | 33W   | 4000K Cool White | 3100lm        | 3300lm       | 595mm | 595mm  | 56mm   | 1   |
| 6845 | Galanos 3-hour Emergency Module |       |                  |               |              | 104mm | 228mm  | 51.7mm | 1   |