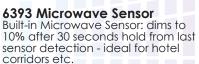

IP54 energy efficient integrated LED colour selectable slimline bulkhead with microwave sensor or 3 hour emergency kit

6409 Emergency Kit Integrated 3 hour emergency driver and battery - light-output dims to 20% in emergency mode