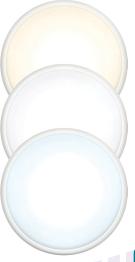

Energy efficient integrated LED round bulkhead

- Features a selection-switch on the rear of fitting to set 3000K, 4000K or 5000K colour option before installation
- White finish with opal diffuser
- Long life 40,000 hours maintenance free operation
- 1500lm useful lumens
- 1700lm total lumens
- IP54 rated suitable for use in humid areas and bathrooms zone 2
- Polycarbonate construction
- Instant full light
- Not suitable for dimming