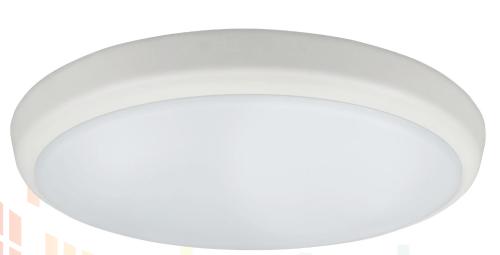

Energy efficient integrated LED round bulkhead

- Features a selection-switch on the rear of fitting to set 3000K, 4000K or 5000K colour option before installation
- White finish with opal diffuser
- Long life 40,000 hours maintenance free operation
- 1500lm useful lumens
- 1700lm total lumens
- IP54 rated suitable for use in humid areas and bathrooms zone 2
- Polycarbonate construction
- Instant full light
- Not suitable for dimming