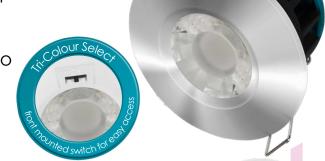

**10W** All-in-One Fire-Rated LED Downlight IP65 Tri-colour select

30, 60 & 90 minute fire rated - Fully compliant and certified to BS476 Parts 21 and 22

Tri-colour selection-switch under bezel to quickly set to either 3000K warm white, 4000K cool white or 6000K daylight colour temperature

**Dimmable**DuoDim™ Technology

Fire Rated
30/60/90 minutes

IP65 Rated
Suitable for indoor and outdoor wet environments

Tri-Colour Selection Switch

CodeProduct NameWattsColourUseful LumensTotal LumensDiameter HeightMOQ11175Firesafe 2 LED downlight103000K/4000K/6000K720lm830lm82mm60mm1