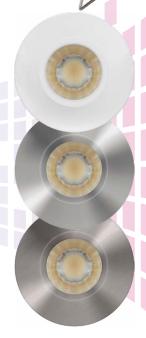

- Includes 3x magnetic quick change bezel White, Chrome and Brushed Steel
- Supplied with tooless loop-in/loop-out quick connector
- Dimmable DuoDim™ Technology compatible with both leading and trailing edge dimmers\*
- IP65 rated, suitable for use in bathroom zones 1-2
- 720lm Useful lumens, 830lm total lumens
- Long life 50,000 hours maintenance free operation
- Constructed from die-cast aluminium