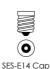

| Product Code           | Watts (W) | Volts (V) | Cap     | Colour Appearance | Dimensions (mm) |    | Order Qty |
|------------------------|-----------|-----------|---------|-------------------|-----------------|----|-----------|
|                        |           |           |         |                   | Dia             | Н  |           |
| Candle - Single Carton | •         |           |         |                   |                 |    |           |
| 10529                  | 1.2       | 240       | BC-B22d | Red               | 35              | 94 | 1         |