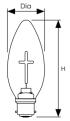

| Product Code           | Watts (W) | Volts (V) | Cap     | Colour Appearance | Dimensions (mm) |    | Order Qty |
|------------------------|-----------|-----------|---------|-------------------|-----------------|----|-----------|
|                        |           |           |         |                   | Dia             | Н  |           |
| Candle - Single Carton | •         |           |         |                   |                 |    |           |
| 10529                  | 1.2       | 240       | BC-B22d | Red               | 35              | 94 | 1         |