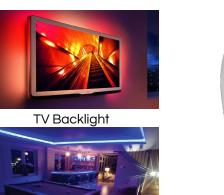

## LED 18W 5m SMART Flexi-Strip

RGB + Tuneable White 5 Metre Kit.

- Connects wirelessly with your home network, no bridge device required
- Home hub compatible\*1
- Smart device compatible, Tuya Smart app required\*2
  - 1500lm total lumens
  - Colour changing RGB with tuneable white 2700K warm white to 6500K daylight
  - Dimmable\*<sup>3</sup>
  - Cut and rejoin at 10cm intervals with provided connecting leads
  - Strong 3M backing for easy and sturdy installation
- Instant full light
- Recommended for indoor use