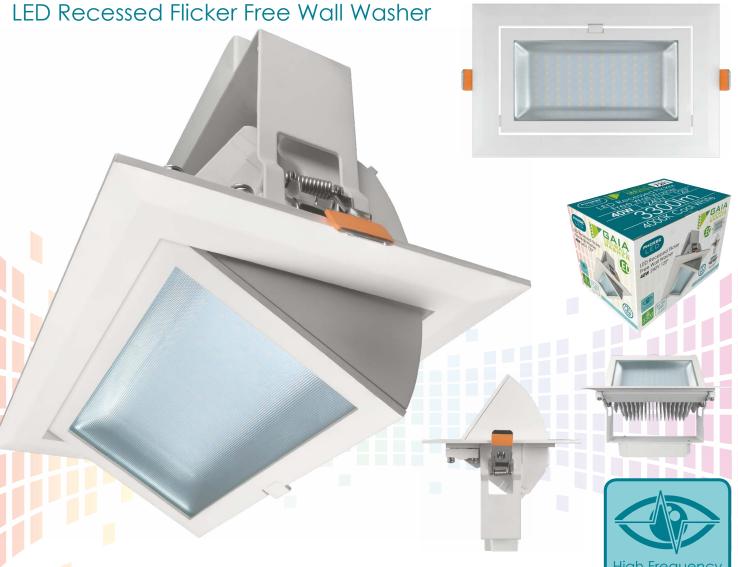

- High frequency for flicker free illumination helps to eliminate eye strain
- 3300lm useful lumens, 3500lm total lumens
- Aluminium construction
- 4000K Cool White colour
- Ambient operating temperature -20°C to 45°C
- Instant full light
- IP20 rated for indoor use only
- Not suitable for dimming