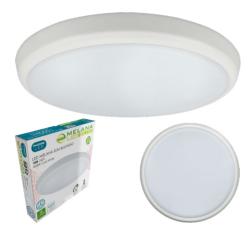

## Melana Slim LED Round Bulkhead

Mains operated energy efficient integrated LED slimline bulkhead, suitable for wall or ceiling mounting.

- Long life 35,000 hours maintenance free operation
- IP54 rated suitable for use in bathroom zones 1-2
- Suitable for corridors, rest-rooms, stairwell, storerooms etc.
- Colour rendering index Ra≥80
- White finish with opal diffuser
- Constructed from tough corrosion resistant plastic
- Instant full light
- Not suitable for dimming