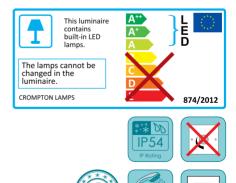

## Melana Slim LED Round Bulkhead

Mains operated energy efficient integrated LED slimline bulkhead, suitable for wall or ceiling mounting.

- Long life 35,000 hours maintenance free operation
- IP54 rated suitable for use in bathroom zones 1-2
- Suitable for corridors, rest-rooms, stairwell, storerooms etc.
- Colour rendering index Ra≥80
- White finish with opal diffuser
- Constructed from tough corrosion resistant plastic
- Instant full light
- Not suitable for dimming