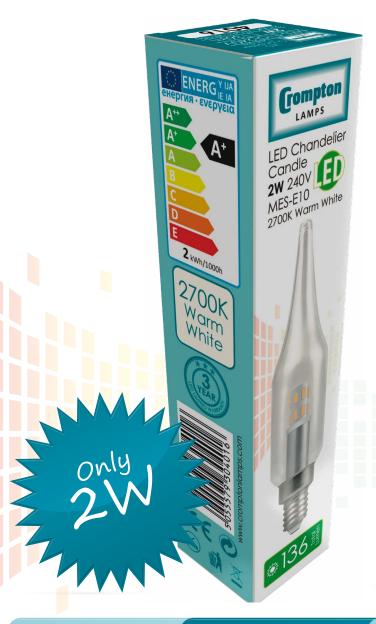

## Chandelier Candle

Flared Tip for Decorative Fittings

Uses same LED technology as our Award winning Manor Range LEDs

MES-E10 Miniature Screw Cap Equivalent to

15W

Traditional Candle

Crystal Clear Glass to create a sparkling light effect

## LED Chandelier Candle

|   |      | 2\\     |         |     | 2700K Warm White |          | 20mm     |        |       |            | Kulling | 1   |
|---|------|---------|---------|-----|------------------|----------|----------|--------|-------|------------|---------|-----|
| C | Code | Wattage | Voltage | Сар | Colour Temp      | Dimmable | Diameter | Height | Lumen | Equivalent | Energy  | MOQ |