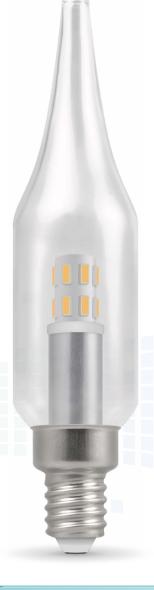

## Chandelier Candle

Flared Tip for Decorative Fittings

Uses same LED technology as our Award winning Manor Range LEDs

MES-E10 Miniature Screw Cap Equivalent to

15W

Traditional Candle

Crystal Clear Glass to create a sparkling light effect

## LED Chandelier Candle

|   |      | 2\\     |         |     | 2700K Warm White |          | 20mm     |        |       |            | Kulling | 1   |
|---|------|---------|---------|-----|------------------|----------|----------|--------|-------|------------|---------|-----|
| C | Code | Wattage | Voltage | Сар | Colour Temp      | Dimmable | Diameter | Height | Lumen | Equivalent | Energy  | MOQ |