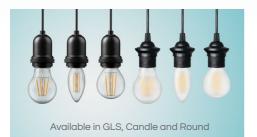

## Bent-Tip Candle Filament

The retrofit Bent-Tip candle Filament range features a flared tip and is ideal for replacing incandescent candles typically seen in chandeliers, pendants and other decorative light fittings found in domestic and commercial settings.

The Bent-Tip range is fully dimmable with DuoDim Technology to ensure compatibility with both leading and trailing edge dimmers.

Available in BC-B22d, ES-E27, SBC-B15d and SES-E14 caps

Please visit www.cromptonlamps.com for order codes and specifications