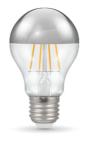

#### GLS Crown Silver Filament

The LED Crown Silver Filament is a dimmable, 5W energy efficient retrofit lamp that is perfect for providing low glare decorative lighting and can be used in a wide range of lighting applications.

The Crown Silver is fully dimmable with DuoDim Technology to ensure compatibility with both leading and trailing edge dimmers.

Available in ES-E27 caps