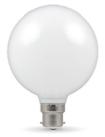

#### G95 Globe Opal Filament

Globe shaped retrofit energy saving LED lamp with opal glass construction. Featuring 2700K warm white colour temperature and white coloured opal glass designed to closely replicate the look and feel of a traditional globe lamp.

The range is fully dimmable with DuoDim Technology to ensure compatibility with both leading and trailing edge dimmers.

Available in BC-B22d and ES-E27 caps