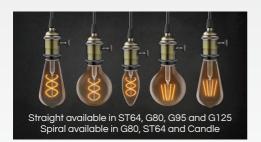

### Antique Straight and Spiral Filament

The Antique range has been designed to combine vintage style and reliability with low running costs. They create a warm and inviting atmosphere thanks to the 2200K extra warm white colour temperature.

The Antique ranges feature low wattage and DuoDim Technology to ensure they are compatible with leading and trailing edge dimmers.

Straight Filament

Spiral Filament

GLS available in BC-B22d and ES-E27 caps Candle and Round available in BC-B22d, ES-E27, SBC-B15d (Dimmable only) and SES-E14 caps