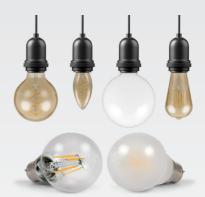

### Clear and Pearl Filament

Dimmable and non-dimmable LED filament lamps that re-create the look and feel of traditional lamps. They provide a classic, stylish look and are ideally suited for residential use and decorative commercial lighting applications.

The dimmable options feature DuoDim Technology to ensure compatibility with both leading and trailing edge dimmers.