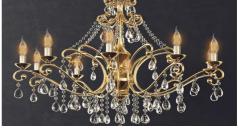

## Bent-Tip Candle Filament

The retrofit Bent-Tip candle Filament range features a flared tip and is ideal for replacing incandescent candles typically seen in chandeliers, pendants and other decorative light fittings found in domestic and commercial settings.

The Bent-Tip range is fully dimmable with DuoDim Technology to ensure compatibility with both leading and trailing edge dimmers.

Available in BC-B22d, ES-E27, SBC-B15d and SES-E14 caps

Please visit www.cromptonlamps.com for order codes and specifications