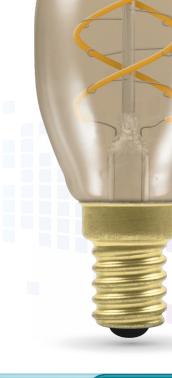

3.5W LED Spiral Filament Candle Antique bronze finish, Dimmable

Energy saving LED replacement lamp featuring LED filament technology. 2 LED spiral filaments in a chip-on-glass (COB) series filament arrangement, allowing true omni-directional light output. Full clear antiquated glass lamp to closely mimic old fashioned traditional lamps.

A rated energy efficient LED Lamp Antique Bronze Glass Finish

Utilising the latest in LED Spiral Filament Technology

Dimmable DuoDim™ Technology

LED Spiral Filament Candle Antique Bronze

2200K Extra Warm White