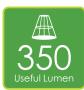

## 5W LED GU10 SMD

- 30,000 hour life
- IP20 rated for indoor use
- Dimmable or non-dimmable options
- > 3000K warm white or 4000K cool white colour

| Code                                                                                                                          | Product Name | Watts | Colour           | Useful<br>Lumens | Total<br>Lumens | Beam Angle | Diameter | Height | MOQ |
|-------------------------------------------------------------------------------------------------------------------------------|--------------|-------|------------------|------------------|-----------------|------------|----------|--------|-----|
| Single Carton - Dimmable*                                                                                                     |              |       |                  |                  |                 |            |          |        |     |
| LEDGU105WWSMD-DIM                                                                                                             | LED GU10 SMD | 5     | 3000K Warm White | 350lm            | 400lm           | 50°        | 50mm     | 54mm   | 10  |
| LEDGU105CWSMD-DIM                                                                                                             | LED GU10 SMD | 5     | 4000K Cool White | 350lm            | 400lm           | 50°        | 50mm     | 54mm   | 10  |
| Single Carton - Non-dimmable                                                                                                  |              |       |                  |                  |                 |            |          |        |     |
| LEDGU105WWSMD                                                                                                                 | LED GU10 SMD | 5     | 3000K Warm White | 350lm            | 400lm           | 50°        | 50mm     | 54mm   | 10  |
| LEDGU105CWSMD                                                                                                                 | LED GU10 SMD | 5     | 4000K Cool White | 350lm            | 400lm           | 50°        | 50mm     | 54mm   | 10  |
| *The lamp is compatible with most dimmer switches, please refer to website for up-to-date list of compatible dimmer switches. |              |       |                  |                  |                 |            |          |        |     |