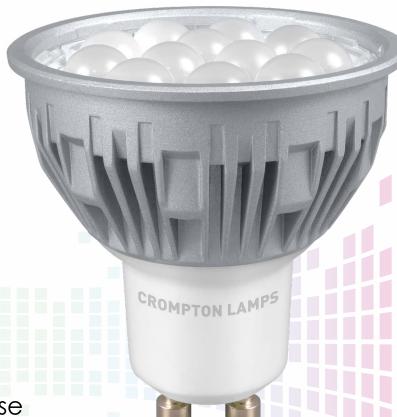

## 5W LED GU10 SMD

- 30,000 hour life
- IP20 rated for indoor use
- Dimmable or non-dimmable options
- > 3000K warm white or 4000K cool white colour

| Code                                                                                                                          | Product Name | Watts | Colour           | Useful<br>Lumens | Total<br>Lumens | Beam Angle | Diameter | Height | MOQ |
|-------------------------------------------------------------------------------------------------------------------------------|--------------|-------|------------------|------------------|-----------------|------------|----------|--------|-----|
| Single Carton - Dimmable*                                                                                                     |              |       |                  |                  |                 |            |          |        |     |
| LEDGU105WWSMD-DIM                                                                                                             | LED GU10 SMD | 5     | 3000K Warm White | 350lm            | 400lm           | 50°        | 50mm     | 54mm   | 10  |
| LEDGU105CWSMD-DIM                                                                                                             | LED GU10 SMD | 5     | 4000K Cool White | 350lm            | 400lm           | 50°        | 50mm     | 54mm   | 10  |
| Single Carton - Non-dimmable                                                                                                  |              |       |                  |                  |                 |            |          |        |     |
| LEDGU105WWSMD                                                                                                                 | LED GU10 SMD | 5     | 3000K Warm White | 350lm            | 400lm           | 50°        | 50mm     | 54mm   | 10  |
| LEDGU105CWSMD                                                                                                                 | LED GU10 SMD | 5     | 4000K Cool White | 350lm            | 400lm           | 50°        | 50mm     | 54mm   | 10  |
| *The lamp is compatible with most dimmer switches, please refer to website for up-to-date list of compatible dimmer switches. |              |       |                  |                  |                 |            |          |        |     |