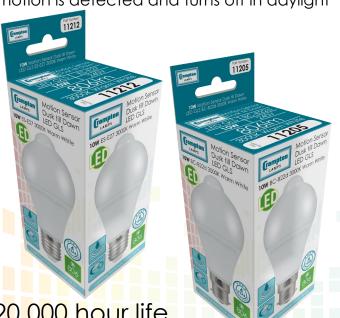

## 10W LED GLS Dusk till Dawn with PIR Sensor

automatically illuminates during periods of low light when motion is detected and turns off in daylight

50,000 switching cycles

2 metre motion sensor range

30 second hold time

3000K warm white colour

For outdoor use only in a suitable IP65 rated fitting

Exact equivalent brightness for 60W incandescent GLS lamp Lightweight Thermal Plastic heat dissipating body

Dusk till Dawn automatically illuminates during periods of low light

PIR Motion Sensor automatically illuminates when motion detected

| Code  | Product Name                    | Watts | Сар     | Colour           | Total Lumens | Diameter | Height | Energy Rating Price |
|-------|---------------------------------|-------|---------|------------------|--------------|----------|--------|---------------------|
| 11205 | Dusk till Dawn LED GLS with PIR | 10    | BC-B22d | 3000K Warm White | 806lm        | 60mm     | 112mm  | A*                  |
| 11212 | Dusk till Dawn LED GLS with PIR | 10    | ES-E27  | 3000K Warm White | 806lm        | 60mm     | 112mm  | A <sup>+</sup>      |