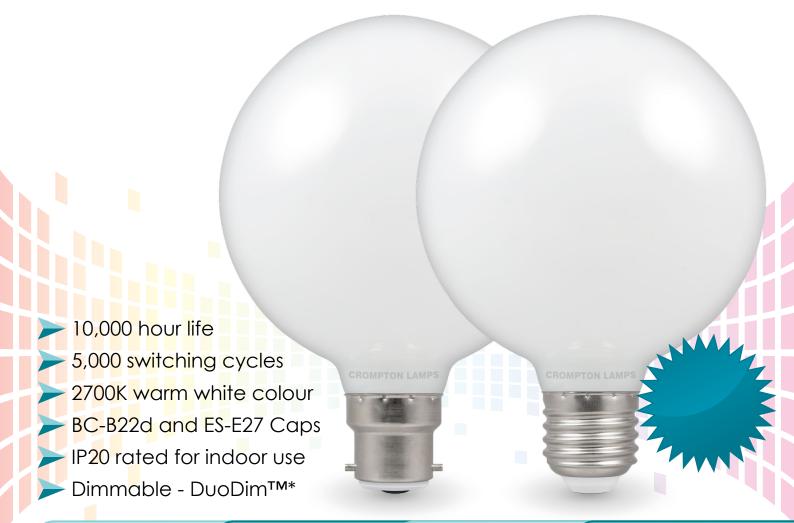

## 7W LED G95 Opal Globes

Dimmable LED Filament Technology

A++ Energy Rated

2700K Warm White 60W Equivalent Full Glass Opal White

| Code  | Product Name                | Сар     | Watts | Volts | Colour           | Total Lumens | Energy Rating | Dia  | Height Price |
|-------|-----------------------------|---------|-------|-------|------------------|--------------|---------------|------|--------------|
| 12660 | LED G95 Filament Opal Globe | BC-B22d | 7     | 240   | 2700K Warm White | 806lm        | A**           | 95mm | 138mm        |
| 12677 | LED G95 Filament Opal Globe | ES-E27  | 7     | 240   | 2700K Warm White | 806lm        | A**           | 95mm | 138mm        |

Lamp compatible with most leading/trailing dimmers, see website for details